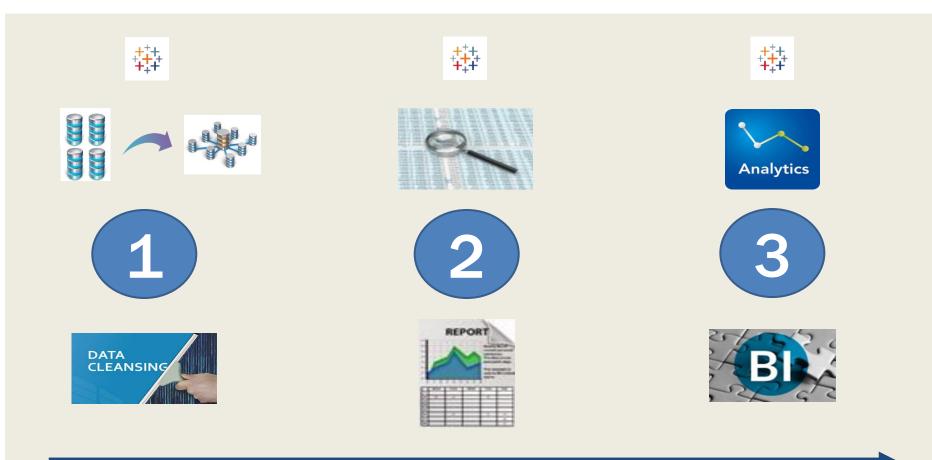

### OUR DATA-DRIVEN JOURNEY: AT A GLANCE

- Enter: Arkatechture
- Disciplined, phased and efficient data development strategy
- Combined all of our data from *multiple sources* into a new Data Warehouse
- Focus on Data Quality

#### Data Quality Rules Engine: Eliminated hours of daily, manual work

#### Data Quality Rules Engine: Eliminated hours of daily, manual work

2014