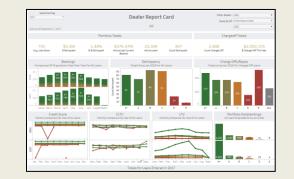

|                          |                 |                        |                        |                      |                    |
| (41)               |             |                        |                          |                 |                        |                        |                      |                    |
| (AII) 🔻            |             |                        |                          |                 |                        |                        |                      |                    |

- The Conversion program left some reporting gaps
- Need to get some reports in business managers hands – and <u>FAST</u>: "Reproduce vs. Recreate"
- Bottoms-up" reports were quick wins
- Manual querying, formatting and data entry work was automated





| Callaction        | Canadia         |                 |               |                  |                                    |               | Data As Of                     | Custom        | As Of Date                 |
|-------------------|-----------------|-----------------|---------------|------------------|------------------------------------|---------------|--------------------------------|---------------|----------------------------|
| Collection        | is - Consun     | ner Loan Lo     | SS            |                  |                                    | Most R        | ecent Date                     | ▼ (AII)       | •                          |
| Totals            |                 |                 |               |                  | % Delinquent