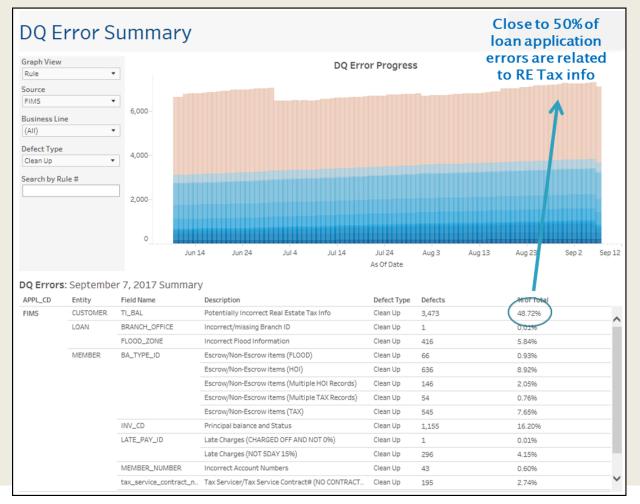

### OUR DATA-DRIVEN JOURNEY: AT A GLANCE

- Enter: Arkatechture
- Disciplined, phased and efficient data development strategy
- Combined all of our data from *multiple sources* into a new Data Warehouse
- Focus on Data Quality

#### Data Quality Rules Engine: Eliminated hours of daily, manual work

#### Data Quality Rules Engine: Eliminated hours of daily, manual work

2014