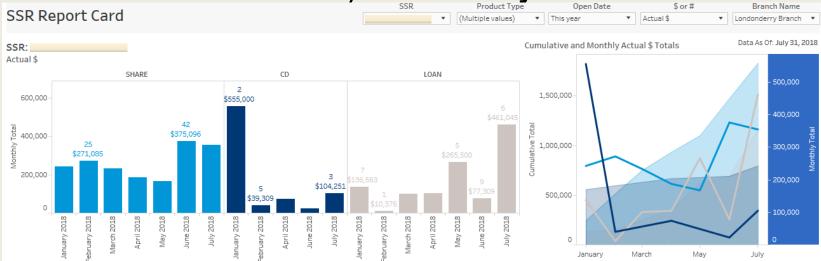

#### Arkatetchure introduced "Tableau Workbenches"

- Met an immediate need by providing access to data
- Ensured that users were leveraging the same set of conformed data

|                              |                                                                         | - Lo                                        | an Wor                                   | kbench                                             |  |  |  |
|------------------------------|-------------------------------------------------------------------------|---------------------------------------------|------------------------------------------|----------------------------------------------------|--|--|--|
| 108,496<br>Number of Loans   | \$3,978,720,68<br>Original Amount                                       | 36 \$1,                                     | \$1,465,039,124.69                       |                                                    |  |  |  |
| s Of Date Y Axis Field       | 1: Source Y Axis Fiel                                                   | d 2: -                                      |                                          |                                                    |  |  |  |
| Date •                       |                                                                         | Charged Off                                 | Closed                                   | Open                                               |  |  |  |
| Icers EPIS Dimension ption • | Number of Loans<br>Current Balance<br>Avg. Loan Rate                    | 7,635<br>\$32,672,234.34<br>7.5%            | 49,780<br>\$0.00<br>5.3%                 | 42,090<br>\$522,143,723.47<br>6.2%                 |  |  |  |
| FICS Press                   | Original Amount<br>Number of Loans<br>Current Balance<br>Avg. Loan Rate | \$93,020,233<br>13<br>\$204,738.04<br>5.6%  | \$1,605,709,898<br>235<br>\$0.00<br>4.6% | \$865,435,721<br>465<br>\$94,976,600.39<br>4.8%    |  |  |  |
| a Filters                    | Original Amount<br>Number of Loans<br>Current Balance<br>Avg. Loan Rate | \$1,090,766<br>58<br>\$1,600,053.57<br>6.0% | \$43,158,286<br>1,699<br>\$0.00<br>4.5%  | \$122,874,901<br>5,662<br>\$813,441,774.88<br>4.2% |  |  |  |

| F                  |             |                        |                          |                 |                        |                        |                      |                    |
|--------------------|-------------|------------------------|--------------------------|-----------------|------------------------|------------------------|----------------------|--------------------|
|                    |             |                        | - Loa                    | an Worl         | kbench                 | -                      |                      |                    |
| 07.004             |             | <b>\$</b> 0,400,570,41 |                          | 400.005         |                        |                        | 5 000/               |                    |
| 97,694             |             | \$3,468,579,13         | 35 \$1,                  |                 |                        |                        | 5.28%                | 666                |
| Number of Loans    |             | Original Amount        |                          | Current Bal     | ance                   |                        | Avg. Loan Rate       | Avg. Loan Score    |
| Data As Of Date    |             | 11: Status Y Axis Fiel | d 2: -                   |                 |                        |                        | X Axis Field: Source | Data As Of: Septer |
| Most Recent Date 🔹 |             |                        |                          |                 |                        |                        |                      |                    |
| (AII) •            |             |                        | EPIS                     | FICS            | FIMS                   | TSYS                   |                      |                    |
|                    | Charged Off | Number of Loans        | 6,581                    | 13              | 48                     | 428                    |                      |                    |
| Slicers            | Charged Off | Current Balance        | 6,501<br>\$28,450,558.97 | \$204,738.04    | 40<br>\$1,452,717.58   | 420<br>\$1,356,004.46  |                      |                    |
| X Axis Dimension   |             | Avg. Loan Rate         | \$20,430,330.97<br>8.5%  | \$204,738.04    | \$1,452,717.50<br>6.6% | ş1,550,004.40          |                      |                    |
| Source 🔻           |             | Original Amount        | \$82,411,121             | \$1,090,766     | \$5,352,252            | \$1,618,400            |                      |                    |
| Y Axis Dimension 1 | Closed      | Number of Loans        | 39,423                   | 204             | 1,155                  | 349                    |                      |                    |
| Status 🔹           | closed      | Current Balance        | \$0.00                   | \$0.00          | \$0.00                 | \$178,941.69           |                      |                    |
| Y Axis Dimension 2 |             | Avg. Loan Rate         | 5.4%                     | 4.7%            | 4.5%                   | φ <u>2</u> , 0,5 12.05 |                      |                    |
| · •                |             | Original Amount        | \$1,275,709,152          | \$29,358,974    | \$186,403,141          | \$1,382,231            |                      |                    |
|                    | Open        | Number of Loans        | 37,684                   | 454             | 5,486                  | 5,869                  |                      |                    |
| Data Filters       |             | Current Balance        | \$538,078,117.38         | \$85,139,222.60 | \$772,675,218.12       | \$10,769,790.65        |                      |                    |
| Date Filter        |             | Avg. Loan Rate         | 4.8%                     | 4.7%            | 4.2%                   |                        |                      |                    |
| - •                |             | Original Amount        | \$824,671,790            | \$119,134,460   | \$909,199,401          | \$32,247,448           |                      |                    |
| 11/1/2015 1/1/2099 |             |                        |                          |                 |                        |                        |                      |                    |
| 0D                 |             |                        |                          |                 |                        |                        |                      |                    |
| Dimension Filter 1 |             |                        |                          |                 |                        |                        |                      |                    |
| Branch Name        |             |                        |                          |                 |                        |                        |                      |                    |
|                    |             |                        |                          |                 |                        |                        |                      |                    |
| ( m)               |             |                        |                          |                 |                        |                        |                      |                    |
| Dimension Filter 2 |             |                        |                          |                 |                        |                        |                      |                    |
| Source 🔹           |             |                        |                          |                 |                        |                        |                      |                    |
| (41)               |             |                        |                          |                 |                        |                        |                      |                    |
| (AII) 🔻            |             |                        |                          |                 |                        |                        |                      |                    |