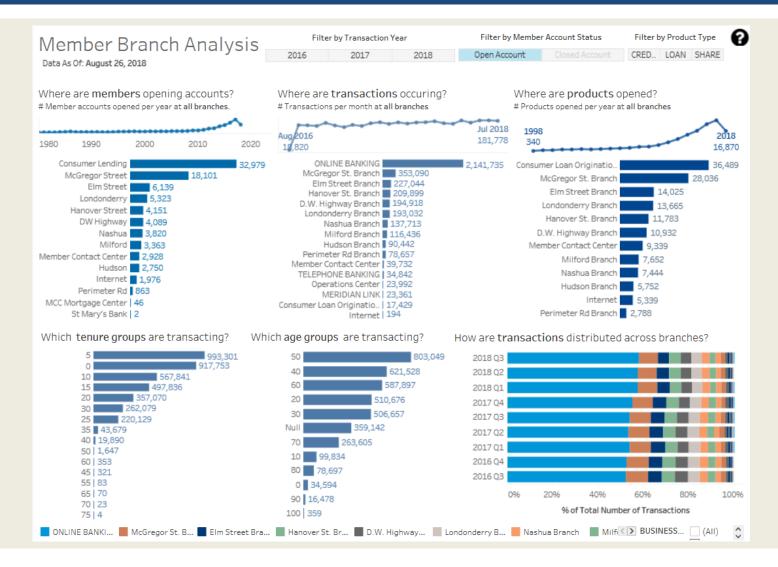

- The Conversion program left some reporting gaps
- Need to get some reports in business managers hands – and <u>FAST</u>: "Reproduce vs. Recreate"
- Bottoms-up" reports were quick wins
- Manual querying, formatting and data entry work was automated