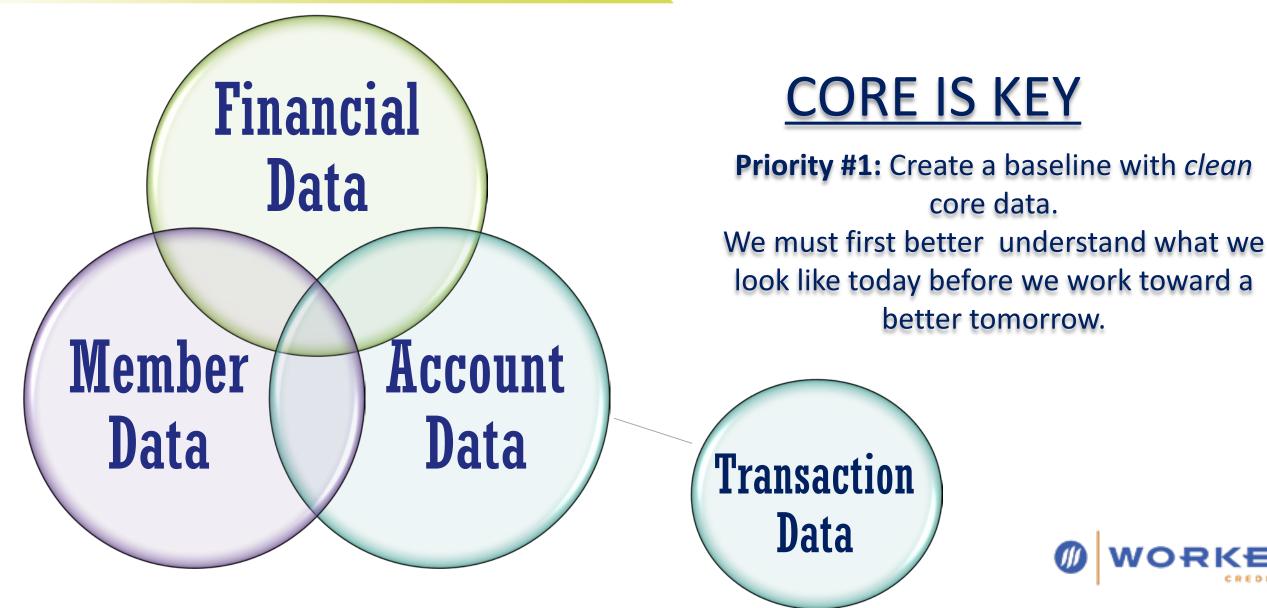

### OUR DATA-DRIVEN JOURNEY: AT A GLANCE

- Enter: Arkatechture
- Disciplined, phased and efficient data development strategy
- Combined all of our data from *multiple sources* into a new Data Warehouse
- Focus on Data Quality