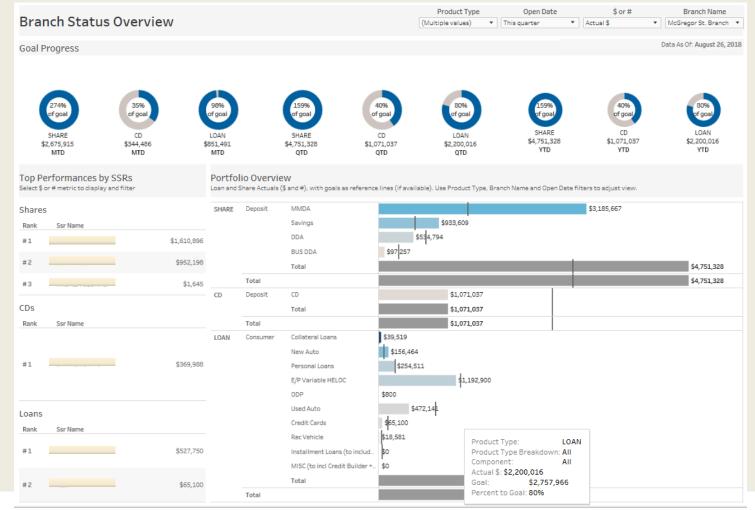

|         | 10,000                                                                                                                                                                                                                                                                                                                                                                                                                                                                                                                                                                                                                                                                                              |       | 1.045.000        |      | 1,027,100  |

#### Branch Goals and Metrics, the new way



#### Branch Goals and Metrics, the new way



YTD Monthly Details

|       |                    | January 2018 | February 2018 | March 2018 | April 2018 | May 2018  | June 2018 | July 2018 | Grand Total |
|-------|--------------------|--------------|---------------|------------|------------|-----------|-----------|-----------|-------------|
| SHARE | BUS DDA            | \$165        |               | \$2,320    |            | \$6,745   | \$297,793 | \$11,170  | \$318,193   |
|       | DDA                | \$15,718     | \$6,904       | \$54,135   | \$35,346   | \$14,965  | \$20,957  | \$33,357  | \$181,382   |
|       | MMDA               | \$215,794    | \$258,817     | \$143,087  | \$114,036  | \$134,855 | \$45,531  | \$306,009 | \$1,218,129 |
|       | Savings            | \$9,894