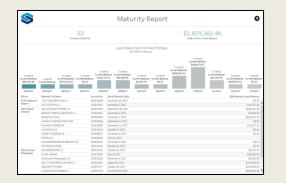

|                          |                 |                        |                        |                      |                    |
| (41)               |             |                        |                          |                 |                        |                        |                      |                    |
| (AII) 🔻            |             |                        |                          |                 |                        |                        |                      |                    |

- The Conversion program left some reporting gaps
- Need to get some reports in business managers hands – and <u>FAST</u>: "Reproduce vs. Recreate"
- Bottoms-up" reports were quick wins
- Manual querying, formatting and data entry work was automated





| Callaction        | Canadia         |                 |               |                  |                                    |               | Data As Of                     | Custom        | As Of Date                 |
|-------------------|-----------------|-----------------|---------------|------------------|------------------------------------|---------------|--------------------------------|---------------|----------------------------|
| Collection        | is - Consun     | ner Loan Lo     | SS            |                  |                                    | Most R        | ecent Date                     | ▼ (AII)       | •                          |
| Totals            |                 |                 |               |                  | % Delinquent