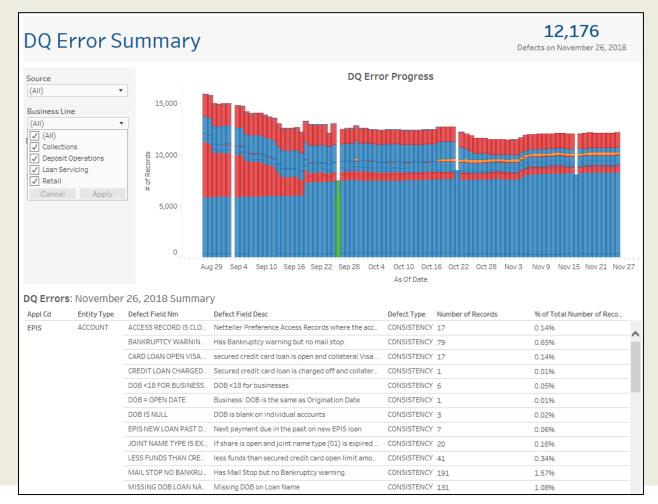

#### Data Quality Rules Engine: Eliminated hours of daily, manual work

#### Data Quality Rules Engine: Eliminated hours of daily, manual work

2014