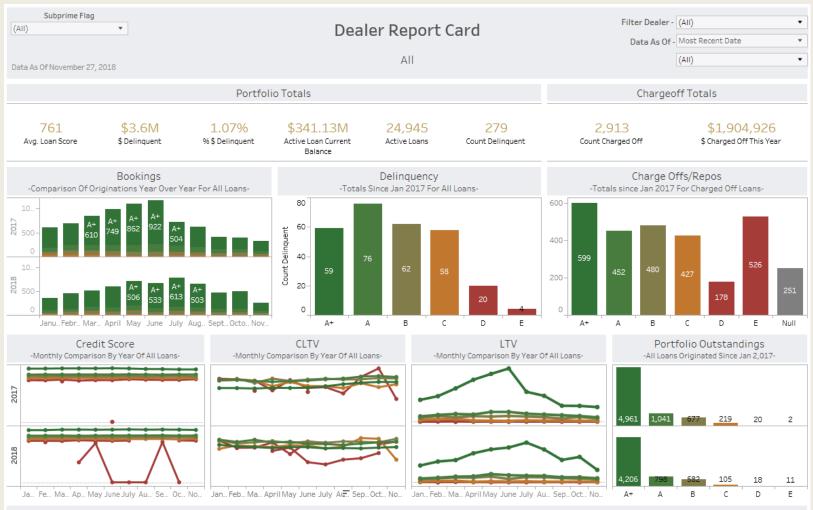

| Callaction        | Canadia         |                 |               |                  |                                    |               | Data As Of                     | Custom        | As Of Date                 |
|-------------------|-----------------|-----------------|---------------|------------------|------------------------------------|---------------|--------------------------------|---------------|----------------------------|
| Collection        | is - Consun     | ner Loan Lo     | SS            |                  |                                    | Most R        | ecent Date                     | ▼ (AII)       | •                          |
| Totals            |                 |                 |               |                  | % Delinquent                       |               |                                | Data As Of Se | ptember 7, 2017            |
|                   |                 | Current Balance |               | \$ Delinquent    | 30-59 Days Pa                      | st Due        | 60-89 Days Past                | Due 90        | )+ Days Past Due           |
| Null              |                 | \$843,752,511   |               | \$4,630,004      | 0                                  | .193%         | 0.0                            | 58%           | 0.288%                     |
| Collateral Loans  |                 | \$648,045       |               | \$5,224          | 0                                  | .806%         |                                |               |                            |
| Equity Line       |                 | \$65,322,002    |               | \$199,914        | 0                                  | .167%         | 0.0                            | 7196          | 0.068%                     |
| Indirect New      |                 | \$124,407,339   |               | \$1,446,295      |                                    | 817%          | 0.1                            |               | 0.159%                     |
| Indirect RV       |                 | \$335,467       |               | \$10,236         | -                                  |               |                                |               | 0.13370                    |
| Indirect Used     |                 | \$252,058,605   |               | \$3,978,631      |                                    | 129%          |                                | 23%           |                            |
| Installment Simp  | le              | \$16,734,399    |               | \$132,526        | 0                                  | .991%         | 0.3                            | 24%           | 0.264%                     |
| Mobile Homes      | -               | \$9,592,238     |               | \$51,330         | 0                                  | .428%         | 0.3                            | 22%           | 0.041%                     |
| New Direct Vehicl | a.              | \$10,542,143    |               | \$63,051         | 0                                  | .384%         |                                |               | 0.151%                     |
| ODP               | ic.             | \$550,404       |               | \$5,738          | 0                                  | 0.595% 0.00   |                                |               |                            |
|                   |                 | \$5,723,801     |               | \$5,756          | 0                                  | .268%         | 0.1                            | 3696          | 0.588%                     |
| RV Direct         |                 |                 |               |                  | 0                                  | 0.211% 0.0979 |                                |               |                            |
|                   | Second Mortgage |                 |               | \$65,903         |                                    |               |                                |               |                            |
| Used Direct Vehic | le              | \$44,805,368    |               | \$208,114        |                                    | .237%         |                                | 14%           | 0.114%                     |
| Grand Total       |                 | \$1,395,892,558 |               | \$10,796,964     | 0                                  | 0.400% 0.1    |                                | 29%           | 0.245%                     |
| Chargeoffs - Mo   | onth to Date    |                 |               |                  | Chargeoffs - Year to I             | Date          |                                |               |                            |
|                   |                 | September       | 2017          |                  |                                    | Number of     | Charge Off                     |               | Gross                      |
|                   | Number of Reco  | Charge Off Amo  | Net Chargeoff | Gross Recoveries |                                    | Records       | Amount                         | Net Chargeoff | Recoveries                 |
|                   |                 |                 |               |                  | Equity Line                        |               | 10 \$197,81                    | 2 \$197,812   | \$1,125,466                |
| Indirect New      | 1               | \$9,272         | \$9,272       |                  | Indirect New                       |               | 16 \$2,224,07                  |               | \$1,125,466                |
|                   |                 |                 |               |                  | Indirect RV                        |               | 30 \$176,25                    | 1 2           | \$1,125,466                |
| Indirect Used     | 9               | \$77,604        | \$77,604      |                  | Indirect Used                      | 1,0           | 74 \$7,763,20<br>45 \$1,790,72 |               | \$1,125,466<br>\$1,125,466 |
|                   |                 |                 |               |                  | Installment Simple<br>Mobile Homes |               | 45 \$1,790,72<br>06            | 1 \$1,790,721 | \$1,125,466                |
| Mobile Homes      | 4               |                 |               |                  | ODP                                |               | 56 \$28,69                     | 2 \$28,692    | \$1,125,466                |
|                   |                 |                 |               |                  | RV Direct                          |               | 13 \$111,64                    |               | \$1,125,466                |
| Second            | 1               |                 |               |                  | Second Mortgage                    | 1             | 05                             |               | \$1,125,466                |
| Mortgage          | 1               |                 |               |                  | Used Direct Vehicle                |               | 99 \$539,19                    | 5 \$539,196   | \$1,125,466                |