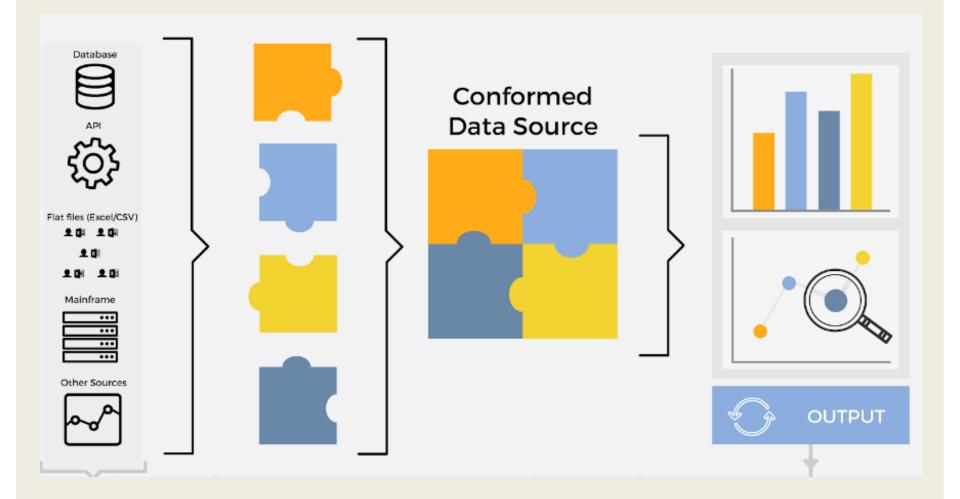

### OUR DATA-DRIVEN JOURNEY: AT A GLANCE

- Enter: Arkatechture
- Disciplined, phased and efficient data development strategy
- Combined all of our data from *multiple sources* into a new Data Warehouse
- Focus on Data Quality

#### Arkatetchure introduced "Tableau Workbenches"

- Met an immediate need by providing access to data
- Ensured that users were leveraging the same set of conformed data

|                              |                                                                         | - Lo                                        | an Wor                                   | kbench                                             |  |  |  |
|------------------------------|-------------------------------------------------------------------------|---------------------------------------------|------------------------------------------|----------------------------------------------------|--|--|--|
| 108,496<br>Number of Loans   | \$3,978,720,68<br>Original Amount                                       | 36 \$1,                                     | \$1,465,039,124.69                       |                                                    |  |  |  |
| s Of Date Y Axis Field       | 1: Source Y Axis Fiel                                                   | d 2: -                                      |                                          |                                                    |  |  |  |
| Date •                       |                                                                         | Charged Off                                 | Closed                                   | Open                                               |  |  |  |
| Icers EPIS Dimension ption • | Number of Loans<br>Current Balance<br>Avg. Loan Rate                    | 7,635<br>\$32,672,234.34<br>7.5%            | 49,780<br>\$0.00<br>5.3%                 | 42,090<br>\$522,143,723.47<br>6.2%                 |  |  |  |
| FICS Press                   | Original Amount<br>Number of Loans<br>Current Balance<br>Avg. Loan Rate | \$93,020,233<br>13<br>\$204,738.04<br>5.6%  | \$1,605,709,898<br>235<br>\$0.00<br>4.6% | \$865,435,721<br>465<br>\$94,976,600.39<br>4.8%    |  |  |  |
| a Filters                    | Original Amount<br>Number of Loans<br>Current Balance<br>Avg. Loan Rate | \$1,090,766<br>58<br>\$1,600,053.57<br>6.0% | \$43,158,286<br>1,699<br>\$0.00<br>4.5%  | \$122,874,901<br>5,662<br>\$813,441,774.88<br>4.2% |  |  |  |

# Wild West $\rightarrow$ Architecting to scale

- Development of Reporting Standard
- Implementing data governance
  - Move all logic to conformance layer
  - Create master data sources by business area
    - Top 3 data sources fuel ~50 data sources in production