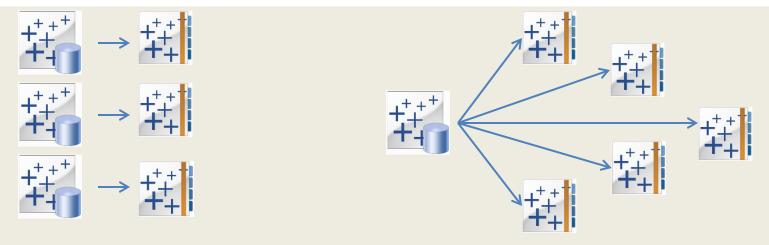

# Wild West $\rightarrow$ Architecting to scale

- Development of Reporting Standard
- Implementing data governance
  - Move all logic to conformance layer
  - Create master data sources by business area
    - Top 3 data sources fuel ~50 data sources in production