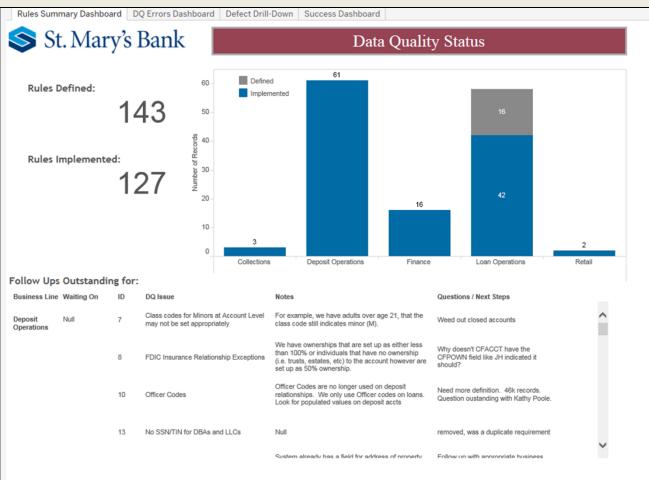

### OUR DATA-DRIVEN JOURNEY: AT A GLANCE

- Enter: Arkatechture
- Disciplined, phased and efficient data development strategy
- Combined all of our data from *multiple sources* into a new Data Warehouse
- Focus on Data Quality

#### Data Quality Rules Engine: Eliminated hours of daily, manual work

#### Data Quality Rules Engine: Eliminated hours of daily, manual work

2014