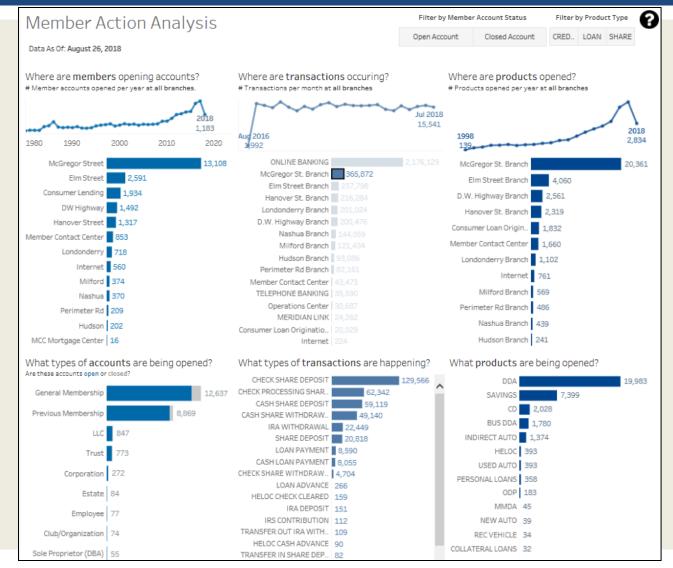

- The Conversion program left some reporting gaps
- Need to get some reports in business managers hands – and <u>FAST</u>: "Reproduce vs. Recreate"
- Bottoms-up" reports were quick wins
- Manual querying, formatting and data entry work was automated