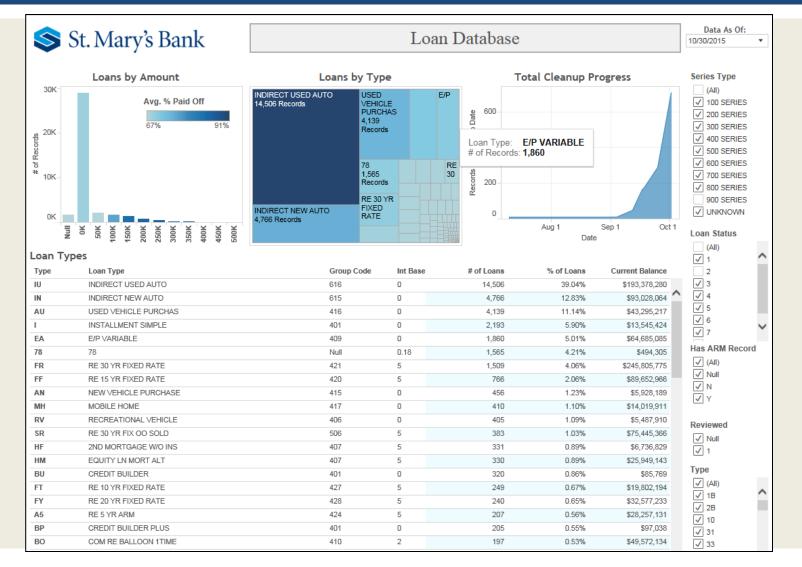

|               | 56 \$28,69                     | 2 \$28,692    | \$1,125,466                |
|                   |                 |                 |               |                  | RV Direct                          |               | 13 \$111,64                    |               | \$1,125,466                |
| Second            | 1               |                 |               |                  | Second Mortgage                    | 1             | 05                             |               | \$1,125,466                |
| Mortgage          | 1               |                 |               |                  | Used Direct Vehicle                |               | 99 \$539,19                    | 5 \$539,196   | \$1,125,466                |





# Wild West $\rightarrow$ Architecting to scale

- Development of Reporting Standard
- Implementing data governance
  - Move all logic to conformance layer
  - Create master data sources by business area
    - Top 3 data sources fuel ~50 data sources in production





Totals for Loans Entered In 2018

| a Shares       Current Balance       Original Amount       Avg. Di Rate       0       PRIMARY SHARE         0       PRIMARY SHARE       21       BEYOND CHECKING       9000       44       20       25       3       BEYOND REWARDS SAXINGS         0       PRIMARY SHARE       21       BEYOND DCHECKING       9000       44       20       25       3       BEYOND REWARDS SAXINGS         1       BEYOND DCHECKING       MEMBERSHIP SHARE       44       20       25       3       BEYOND REWARDS SAXIN