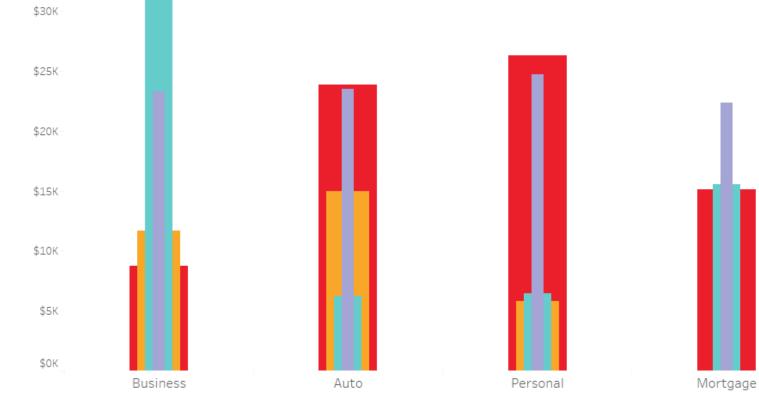

# Cross-tab / Text Table

#### When to Use

- Showing details on demand
- Grand totals and sub-totals
- Providing summary information
- Complement visualization

| December 31, 2015AmazonShoppingCREDIT CARD\$35AmazonDeposit CompanyPaycheckCHECKING\$1,397HyattHotelCREDIT CARD\$1December 30, 20157-ElevenGas & FuelCREDIT CARD\$14Ampco ParkingParkingCREDIT CARD\$14CharityGifts & DonationsCHECKING\$203Houston Hobby ATravelCREDIT CARD\$203Houston Hobby ATravelCREDIT CARD\$214December 29, 2015Hndiscover StCredit Card PaymentCREDIT CARD\$14NetflixMovies & DVDsCREDIT CARD\$14December 28, 2015Dick's SportingSporting GoodsCHECKING\$22Original PenguinClothingCREDIT CARD\$14December 27, 2015CVSParmacyCREDIT CARD\$17Sam's ClubShoppingCREDIT CARD\$16December 27, 2015CVSParmacyCREDIT CARD\$16Kohl'sClothingCREDIT CARD\$16Original PenguinClothingCREDIT CARD\$16SephoraClothingCREDIT CARD\$16Kohl'sClothingCREDIT CARD\$36Original PenguinClothingCREDIT CARD\$36Original PenguinClothingCREDIT CARD\$36Foriginal PenguinClothingCREDIT CARD\$36Original PenguinClothingCREDIT CARD\$36Foriginal PenguinClothingCREDI | Month, Day, Year of Date | Ŧ | Description                 | Category            | Account Name | <u>Amount</u> |   |
|---------------------------------------------------------------------------------------------------------------------------------------------------------------------------------------------------------------------------------------------------------------------------------------------------------------------------------------------------------------------------------------------------------------------------------------------------------------------------------------------------------------------------------------------------------------------------------------------------------------------------------------------------------------------------------------------------------------------------------------------------------------------------------------------------------------------------------------------------------------------------------------------------------------------------------------------------------------------------|--------------------------|---|-----------------------------|---------------------|--------------|---------------|---|
| HyattHotelCREDIT CARD\$1December 30, 20157-ElevenGas & FuelCREDIT CARD\$14Ampco ParkingParkingCREDIT CARD\$14CharityGifts & DonationsCHECKING\$203Houston Hobby ATravelCREDIT CARD\$2Thai CafeRestaurantsCREDIT CARD\$4Wal-MartShoppingCREDIT CARD\$13December 29, 2015Hndiscover StCredit Card PaymentCREDIT CARD\$4NetflixMovies & DVDsCREDIT CARD\$4December 28, 2015Dick's SportingSporting GoodsCHECKING\$2Orlando Orlando FI ReadymixBusiness ServicesCHECKING\$17Sam's ClubShoppingCREDIT CARD\$10SephoraClothingCREDIT CARD\$14December 27, 2015CVSPharmacyCREDIT CARD\$16Kohl'sClothingCREDIT CARD\$16Kohl'sClothingCREDIT CARD\$16SearsShoppingCREDIT CARD\$16                                                                                                                                                                                                                                                                                                  | December 31, 2015        |   | Amazon                      | Shopping            | CREDIT CARD  | \$35          | ^ |
| December 30, 20157-ElevenGas & FuelCREDIT CARD\$14Ampco ParkingParkingCREDIT CARD\$14Ampco ParkingParkingCREDIT CARD\$14CharityGifts & DonationsCHECKING\$203Houston Hobby ATravelCREDIT CARD\$2Thai CafeRestaurantsCREDIT CARD\$4Wal-MartShoppingCREDIT CARD\$13December 29, 2015Hndiscover StCredit Card PaymentCREDIT CARD\$14NetflixMovies & DVDsCREDIT CARD\$4December 28, 2015Dick's SportingSporting GoodsCHECKING\$2Original PenguinClothingCREDIT CARD\$17Orlando Orlando FI ReadymixBusiness ServicesCHECKING\$19PayPalShoppingCREDIT CARD\$14SephoraClothingCREDIT CARD\$14December 27, 2015CVSPharmacyCREDIT CARD\$16Kohl'sClothingCREDIT CARD\$16SeasShoppingCREDIT CARD\$39Original PenguinClothingCREDIT CARD\$16SeasShoppingCREDIT CARD\$16Kohl'sClothingCREDIT CARD\$39Original PenguinClothingCREDIT CARD\$39December 27, 2015Kohl'sClothingCREDIT CARD\$39Ciginal PenguinClothingCREDIT CARD\$39Ciginal PenguinClothingCREDIT CARD\$39Ciginal          |                          |   | Deposit Company             | Paycheck            | CHECKING     | \$1,397       |   |
| Ampco ParkingParkingCREDIT CARD\$14CharityGifts & DonationsCHECKING\$203Houston Hobby ATravelCREDIT CARD\$2Thai CafeRestaurantsCREDIT CARD\$4Wal-MartShoppingCREDIT CARD\$13December 29, 2015Hndiscover StCredit Card PaymentCREDIT CARD\$4December 28, 2015Dick's SportingSporting GoodsCHECKING\$2Original PenguinClothingCREDIT CARD\$7Orlando Orlando FI ReadymixBusiness ServicesCHECKING\$9PayPalShoppingCREDIT CARD\$10Sam's ClubShoppingCREDIT CARD\$10SephoraClothingCREDIT CARD\$14December 27, 2015CVSPharmacyCREDIT CARD\$16Dillard'sClothingCREDIT CARD\$16Kohl'sClothingCREDIT CARD\$16Sing ClubShoppingCREDIT CARD\$16SearsShoppingCREDIT CARD\$39Original PenguinClothingCREDIT CARD\$16Sing ClubShoppingCREDIT CARD\$34December 27, 2015CVSPharmacyCREDIT CARD\$36Original PenguinClothingCREDIT CARD\$39Original PenguinClothingCREDIT CARD\$39Original PenguinClothingCREDIT CARD\$39Original PenguinClothingCREDIT CARD\$39Original PenguinCl         |                          |   | Hyatt                       | Hotel               | CREDIT CARD  | \$1           |   |
| CharityGifts & DonationsCHECKING\$203Houston Hobby ATravelCREDIT CARD\$2Houston Hobby ATravelCREDIT CARD\$2Thai CafeRestaurantsCREDIT CARD\$4Wal-MartShoppingCREDIT CARD\$13December 29, 2015Hndiscover StCredit Card PaymentCREDIT CARD\$4December 28, 2015Dick's SportingSporting GoodsCHECKING\$2Original PenguinClothingCREDIT CARD\$7Orlando Orlando FI ReadymixBusiness ServicesCHECKING\$9PayPalShoppingCHECKING\$10SephoraClothingCREDIT CARD\$14December 27, 2015CVSPharmacyCREDIT CARD\$16Kohl'sClothingCREDIT CARD\$16Kohl'sClothingCREDIT CARD\$39Original PenguinClothingCREDIT CARD\$16SephoraClothingCREDIT CARD\$16Kohl'sClothingCREDIT CARD\$39Original PenguinClothingCREDIT CARD\$39Original PenguinClothingCREDIT CARD\$39Original PenguinClothingCREDIT CARD\$39Original PenguinClothingCREDIT CARD\$39Original PenguinClothingCREDIT CARD\$69SearsShoppingCREDIT CARD\$15                                                                           | December 30, 2015        |   | 7-Eleven                    | Gas & Fuel          | CREDIT CARD  | \$14          |   |
| Houston Hobby ATravelCREDIT CARD\$2Houston Hobby ARestaurantsCREDIT CARD\$4Thai CafeRestaurantsCREDIT CARD\$13December 29, 2015Hndiscover StCredit Card PaymentCREDIT CARD\$1NetflixMovies & DVDsCREDIT CARD\$4\$1December 28, 2015Dick's SportingSporting GoodsCHECKING\$2Original PenguinClothingCREDIT CARD\$10Orlando Orlando FI ReadymixBusiness ServicesCHECKING\$10PayPalShoppingCHECKING\$11SephoraClothingCREDIT CARD\$10SephoraClothingCREDIT CARD\$18Dillard'sClothingCREDIT CARD\$16Kohl'sClothingCREDIT CARD\$16Original PenguinClothingCREDIT CARD\$16SephoraClothingCREDIT CARD\$18Dillard'sClothingCREDIT CARD\$16Kohl'sClothingCREDIT CARD\$39Original PenguinClothingCREDIT CARD\$16Kohl'sClothingCREDIT CARD\$16SearsShoppingCREDIT CARD\$15                                                                                                                                                                                                           |                          |   | Ampco Parking               | Parking             | CREDIT CARD  | \$14          |   |
| Thai CafeRestaurantsCREDIT CARD\$4Wal-MartShoppingCREDIT CARD\$13December 29, 2015Hndiscover StCredit Card PaymentCREDIT CARD\$1NetflixMovies & DVDsCREDIT CARD\$4December 28, 2015Dick's SportingSporting GoodsCHECKING\$2Original PenguinClothingCREDIT CARD\$7Orlando Orlando FI ReadymixBusiness ServicesCHECKING\$17PayPalShoppingCHECKING\$10Sem's ClubShoppingCREDIT CARD\$10SephoraClothingCREDIT CARD\$14December 27, 2015CVSPharmacyCREDIT CARD\$16Kohl'sClothingCREDIT CARD\$16Original PenguinClothingCREDIT CARD\$16December 27, 2015CVSPharmacyCREDIT CARD\$16Kohl'sClothingCREDIT CARD\$16SearsShoppingCREDIT CARD\$19SearsShoppingCREDIT CARD\$15                                                                                                                                                                                                                                                                                                         |                          |   | Charity                     | Gifts & Donations   | CHECKING     | \$203         |   |
| Wal-MartShoppingCREDIT CARD\$13December 29, 2015Hndiscover StCredit Card PaymentCREDIT CARD\$1NetflixMovies & DVDsCREDIT CARD\$4December 28, 2015Dick's SportingSporting GoodsCHECKING\$2Original PenguinClothingCREDIT CARD\$7Orlando Orlando FI ReadymixBusiness ServicesCHECKING\$9PayPalShoppingCHECKING\$10SephoraClothingCREDIT CARD\$10December 27, 2015CVSPharmacyCREDIT CARD\$16Dillard'sClothingCREDIT CARD\$16Kohl'sClothingCREDIT CARD\$39Original PenguinClothingCREDIT CARD\$16SephoraClothingCREDIT CARD\$34Dillard'sClothingCREDIT CARD\$39Original PenguinClothingCREDIT CARD\$39December 27, 2015SephoraClothingCREDIT CARD\$39Original PenguinClothingCREDIT CARD\$39Original PenguinClothingCREDIT CARD\$39Original PenguinClothingCREDIT CARD\$39Original PenguinClothingCREDIT CARD\$69SearsShoppingCREDIT CARD\$15                                                                                                                                 |                          |   | Houston Hobby A             | Travel              | CREDIT CARD  | \$2           |   |
| December 29, 2015Hndiscover StCredit Card PaymentCREDIT CARD\$1NetflixMovies & DVDsCREDIT CARD\$4December 28, 2015Dick's SportingSporting GoodsCHECKING\$2Original PenguinClothingCREDIT CARD\$7Orlando Orlando FI ReadymixBusiness ServicesCHECKING\$9PayPalShoppingCHECKING\$10Sam's ClubShoppingCREDIT CARD\$10SephoraClothingCREDIT CARD\$14Dillard'sClothingCREDIT CARD\$16Kohl'sClothingCREDIT CARD\$18Original PenguinClothingCREDIT CARD\$16SearsShoppingCREDIT CARD\$39SearsShoppingCREDIT CARD\$15                                                                                                                                                                                                                                                                                                                                                                                                                                                              |                          |   | Thai Cafe                   | Restaurants         | CREDIT CARD  | \$4           |   |
| NetflixMovies & DVDsCREDIT CARD\$4December 28, 2015Dick's SportingSporting GoodsCHECKING\$2Original PenguinClothingCREDIT CARD\$7Orlando Orlando FI ReadymixBusiness ServicesCHECKING\$9PayPalShoppingCHECKING\$17Sam's ClubShoppingCREDIT CARD\$10SephoraClothingCREDIT CARD\$34December 27, 2015CVSPharmacyCREDIT CARD\$18Dillard'sClothingCREDIT CARD\$16Kohl'sClothingCREDIT CARD\$39Original PenguinClothingCREDIT CARD\$39Original PenguinClothingCREDIT CARD\$16Sam's ClubSoppingCREDIT CARD\$39December 27, 2015SingClothingCREDIT CARD\$16Sam SclubSoppingCREDIT CARD\$39Dillard'sClothingCREDIT CARD\$39SearsShoppingCREDIT CARD\$15                                                                                                                                                                                                                                                                                                                            |                          |   | Wal-Mart                    | Shopping            | CREDIT CARD  | \$13          |   |
| December 28, 2015Dick's SportingSporting GoodsCHECKING\$2Original PenguinClothingCREDIT CARD\$7Orlando Orlando FI ReadymixBusiness ServicesCHECKING\$9PayPalShoppingCHECKING\$17Sam's ClubShoppingCREDIT CARD\$10SephoraClothingCREDIT CARD\$34December 27, 2015CVSPharmacyCREDIT CARD\$18Dillard'sClothingCREDIT CARD\$16Kohl'sClothingCREDIT CARD\$39Original PenguinClothingCREDIT CARD\$39Original PenguinClothingCREDIT CARD\$39SearsShoppingCREDIT CARD\$15                                                                                                                                                                                                                                                                                                                                                                                                                                                                                                         | December 29, 2015        |   | Hndiscover St               | Credit Card Payment | CREDIT CARD  | \$1           |   |
| Original PenguinClothingCREDIT CARD\$7Orlando Orlando FI ReadymixBusiness ServicesCHECKING\$9PayPalShoppingCHECKING\$17Sam's ClubShoppingCREDIT CARD\$10SephoraClothingCREDIT CARD\$34December 27, 2015CVSPharmacyCREDIT CARD\$18Dillard'sClothingCREDIT CARD\$16Kohl'sClothingCREDIT CARD\$39Original PenguinClothingCREDIT CARD\$39SearsShoppingCREDIT CARD\$15                                                                                                                                                                                                                                                                                                                                                                                                                                                                                                                                                                                                         |                          |   | Netflix                     | Movies & DVDs       | CREDIT CARD  | \$4           |   |
| Orlando Orlando FI ReadymixBusiness ServicesCHECKING\$9PayPalShoppingCHECKING\$17Sam's ClubShoppingCREDIT CARD\$10SephoraClothingCREDIT CARD\$34December 27, 2015CVSPharmacyCREDIT CARD\$18Dillard'sClothingCREDIT CARD\$16Kohl'sClothingCREDIT CARD\$39Original PenguinClothingCREDIT CARD\$69SearsShoppingCREDIT CARD\$15                                                                                                                                                                                                                                                                                                                                                                                                                                                                                                                                                                                                                                               | December 28, 2015        |   | Dick's Sporting             | Sporting Goods      | CHECKING     | \$2           |   |
| PayPalShoppingCHECKING\$17Sam's ClubShoppingCREDIT CARD\$10SephoraClothingCREDIT CARD\$34December 27, 2015CVSPharmacyCREDIT CARD\$18Dillard'sClothingCREDIT CARD\$16Kohl'sClothingCREDIT CARD\$39Original PenguinClothingCREDIT CARD\$69SearsShoppingCREDIT CARD\$15                                                                                                                                                                                                                                                                                                                                                                                                                                                                                                                                                                                                                                                                                                      |                          |   | Original Penguin            | Clothing            | CREDIT CARD  | \$7           |   |
| Sam's ClubShoppingCREDIT CARD\$10SephoraClothingCREDIT CARD\$34December 27, 2015CVSPharmacyCREDIT CARD\$18Dillard'sClothingCREDIT CARD\$16Kohl'sClothingCREDIT CARD\$39Original PenguinClothingCREDIT CARD\$69SearsShoppingCREDIT CARD\$15                                                                                                                                                                                                                                                                                                                                                                                                                                                                                                                                                                                                                                                                                                                                |                          |   | Orlando Orlando FI Readymix | Business Services   | CHECKING     | \$9           |   |
| SephoraClothingCREDIT CARD\$34December 27, 2015CVSPharmacyCREDIT CARD\$18Dillard'sClothingCREDIT CARD\$16Kohl'sClothingCREDIT CARD\$39Original PenguinClothingCREDIT CARD\$69SearsShoppingCREDIT CARD\$15                                                                                                                                                                                                                                                                                                                                                                                                                                                                                                                                                                                                                                                                                                                                                                 |                          |   | PayPal                      | Shopping            | CHECKING     | \$17          |   |
| December 27, 2015 CVS Pharmacy CREDIT CARD \$18   Dillard's Clothing CREDIT CARD \$16   Kohl's Clothing CREDIT CARD \$39   Original Penguin Clothing CREDIT CARD \$69   Sears Shopping CREDIT CARD \$15                                                                                                                                                                                                                                                                                                                                                                                                                                                                                                                                                                                                                                                                                                                                                                   |                          |   | Sam's Club                  | Shopping            | CREDIT CARD  | \$10          |   |
| Dillard'sClothingCREDIT CARD\$16Kohl'sClothingCREDIT CARD\$39Original PenguinClothingCREDIT CARD\$69SearsShoppingCREDIT CARD\$15                                                                                                                                                                                                                                                                                                                                                                                                                                                                                                                                                                                                                                                                                                                                                                                                                                          |                          |   | Sephora                     | Clothing            | CREDIT CARD  | \$34          |   |
| Kohl'sClothingCREDIT CARD\$39Original PenguinClothingCREDIT CARD\$69SearsShoppingCREDIT CARD\$15                                                                                                                                                                                                                                                                                                                                                                                                                                                                                                                                                                                                                                                                                                                                                                                                                                                                          | December 27, 2015        |   | CVS                         | Pharmacy            | CREDIT CARD  | \$18          |   |
| Original PenguinClothingCREDIT CARD\$69SearsShoppingCREDIT CARD\$15                                                                                                                                                                                                                                                                                                                                                                                                                                                                                                                                                                                                                                                                                                                                                                                                                                                                                                       |                          |   | Dillard's                   | Clothing            | CREDIT CARD  | \$16          |   |
| Sears Shopping CREDIT CARD \$15                                                                                                                                                                                                                                                                                                                                                                                                                                                                                                                                                                                                                                                                                                                                                                                                                                                                                                                                           |                          |   | Kohl's                      | Clothing            | CREDIT CARD  | \$39          |   |
|                                                                                                                                                                                                                                                                                                                                                                                                                                                                                                                                                                                                                                                                                                                                                                                                                                                                                                                                                                           |                          |   | Original Penguin            | Clothing            | CREDIT CARD  | \$69          |   |
| Vidangel Com Entertainment CREDIT CARD \$10                                                                                                                                                                                                                                                                                                                                                                                                                                                                                                                                                                                                                                                                                                                                                                                                                                                                                                                               |                          |   | Sears                       | Shopping            | CREDIT CARD  | \$15          |   |
|                                                                                                                                                                                                                                                                                                                                                                                                                                                                                                                                                                                                                                                                                                                                                                                                                                                                                                                                                                           |                          |   | Vidangel Com                | Entertainment       | CREDIT CARD  | \$10          |   |

#### Avoid

- Clutter, noise, replacement for visualization
- Exclusive use
- Heavy formatting, text rich, too dense
- Too many columns