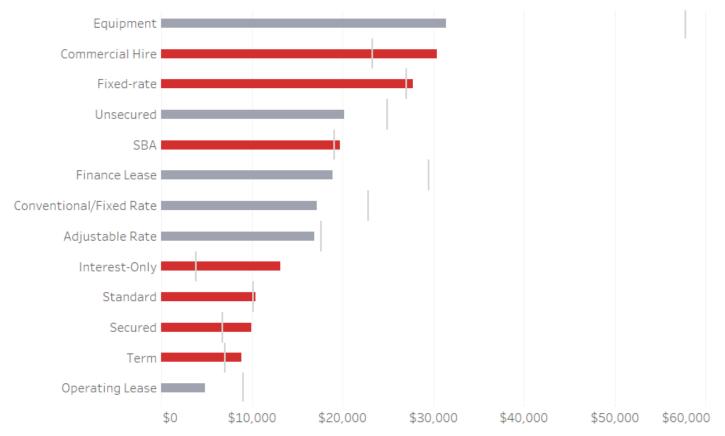

## Bullet Graph

### When to Use

- Evaluating performance against a goal/target
- Showing progression towards a goal
- Gain summary insights

#### Fees above or below limits per Product

**IMITATION DATA** 