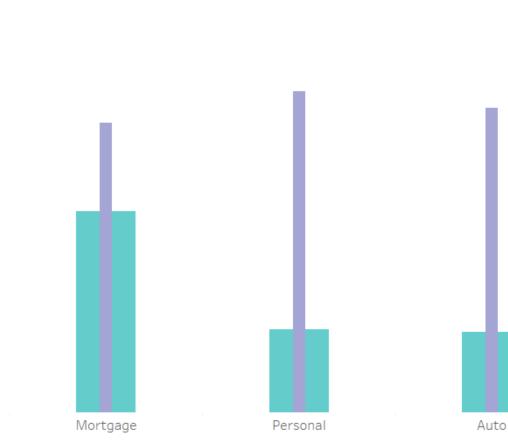

# Bar Chart

#### When to Use

- Compare fields
- Show a range
- Highlight the biggest and the smallest

| On Time  | Payment % by Loan Type |  |
|----------|------------------------|--|
| Business | 34%                    |  |
|          |                        |  |
| Auto     | 31%                    |  |
|          |                        |  |
| Mortgage | 31%                    |  |
|          |                        |  |
| Personal | 31%                    |  |
|          |                        |  |