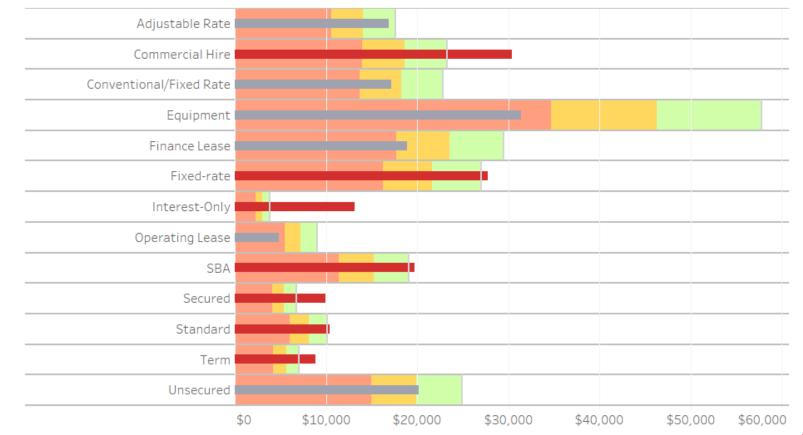

## Bullet Graph

### Avoid

- Too many bars, especially where targets vary
- Too many colors or unclear dividers between distributions

### IMITATION DATA