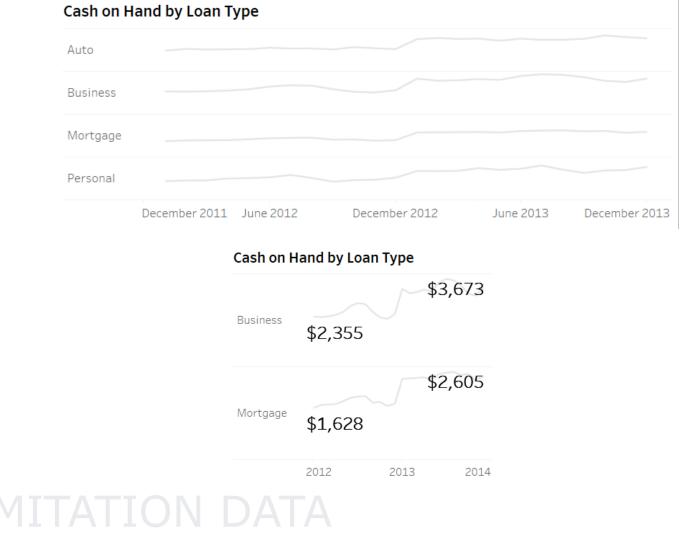

## Sparkline / Sparkbar

### When to Use

- Recognizing patterns and trends quickly
- Convey a great deal of information when space is limited
- Could be displayed as line or bar
- Focus on direction of change, rather than magnitude

#### Cash on Hand by Product Above \$1,000 | Below \$1,000

### IMITATION DATA