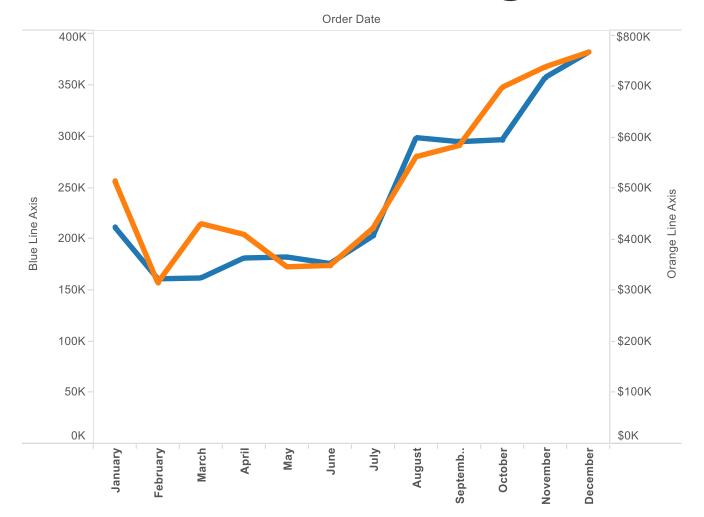

## Dual Axis Chart

### When to Use

- Comparing metrics
- Using different scales or number formats
- Different mark types (bar and line, bar and circle, two different maps, etc.)

#### Amount Lent (\$) and # Members by Quarter

# Are there any months where the blue line exceeds the orange line?

C InterWorks, Inc. 2019