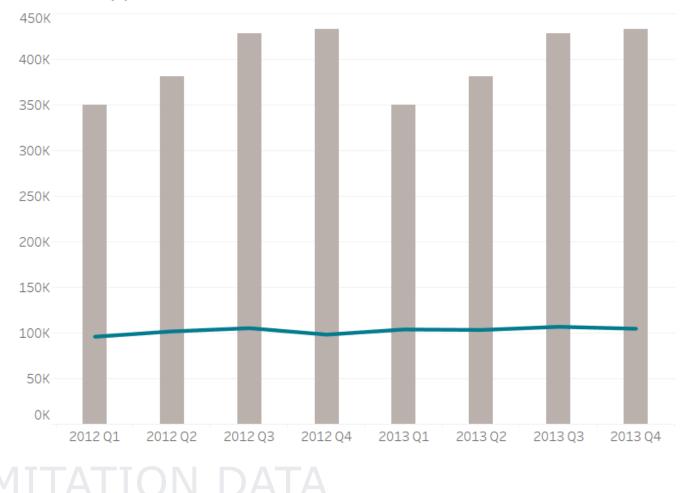

## Dual Axis Chart

### When to Use

- Comparing metrics
- Using different scales or number formats
- Different mark types (bar and line, bar and circle, two different maps, etc.)

#### Amount Lent (\$) and # Members by Quarter

# Are there any months where the blue line exceeds the orange line?

C InterWorks, Inc. 2019