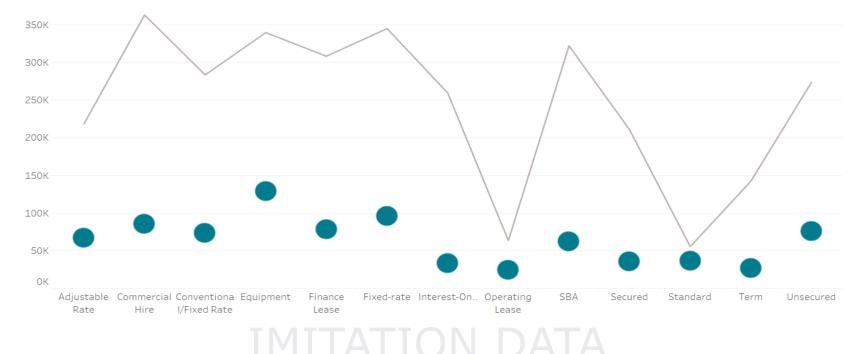

# Tree Map

#### When to Use

- Hierarchical data
  - What do the smaller tiles make up of the larger segments?
- Portfolio composition

Amount Lent per Product On-Time Payments Above 20% | Below 20%

| <b>Auto - Commercial Hire</b><br>Amt. \$85K  On Time 21%<br>Auto    | <b>Auto - Stano</b><br>Amt. \$36K  On<br>32%<br>Auto          |                                                                  | Mortgage -<br>Conventional/Fixed Rate<br>Amt. \$73K  On Time 40%<br>Mortgage |
|---------------------------------------------------------------------|---------------------------------------------------------------|------------------------------------------------------------------|------------------------------------------------------------------------------|
| <b>Auto - Finance Lease</b><br>Amt. \$78K  On Time 38%<br>Auto      | Auto -<br>Operating L<br>Amt. \$24K  On<br>42%<br>Auto        |                                                                  | Mortgage - Adjustable<br>Rate                                                |
| <b>Business - Equipment</b><br>Amt. \$128K  On Time 43%<br>Business | <b>Business - SBA</b><br>Amt. \$62K  On Time 22%<br>Business  | Amt. \$76K  On Time 36%<br>Personal                              | Amt. \$67K  On Time 36%<br>Mortgage                                          |
|                                                                     | <b>Business - Term</b><br>Amt. \$26K  On Time 19%<br>Business | <b>Personal - Secured</b><br>Amt. \$36K  On Time 17%<br>Personal | Mortgage -<br>Interest-Only<br>Amt. \$33K  On Time -1%<br>Mortgage           |

#### IMITATION DATA

C InterWorks, Inc. 2019