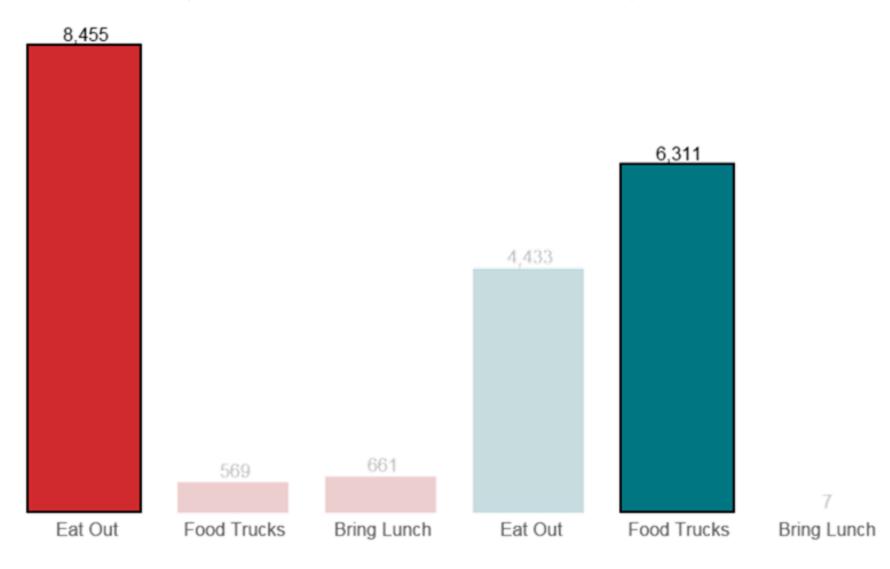

#### **Preferred Lunch Choices by Location Tukwila and Kent**

Tukwila employees prefer to eat out, while Kent employees love food trucks