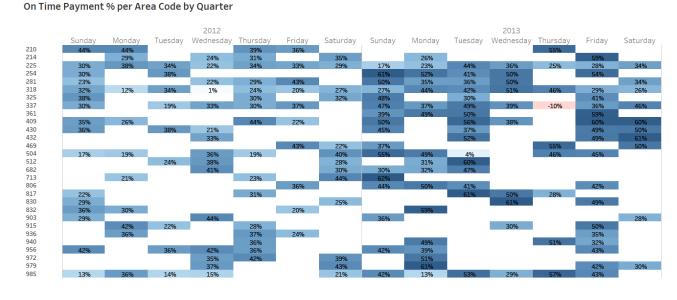

#### When to Use

- Compare fields
- Show a range
- Highlight the biggest and the smallest

| On Time  | Payment % by Loan Type |  |
|----------|------------------------|--|
| Business | 34%                    |  |
|          |                        |  |
| Auto     | 31%                    |  |
|          |                        |  |
| Mortgage | 31%                    |  |
|          |                        |  |
| Personal | 31%                    |  |
|          |                        |  |