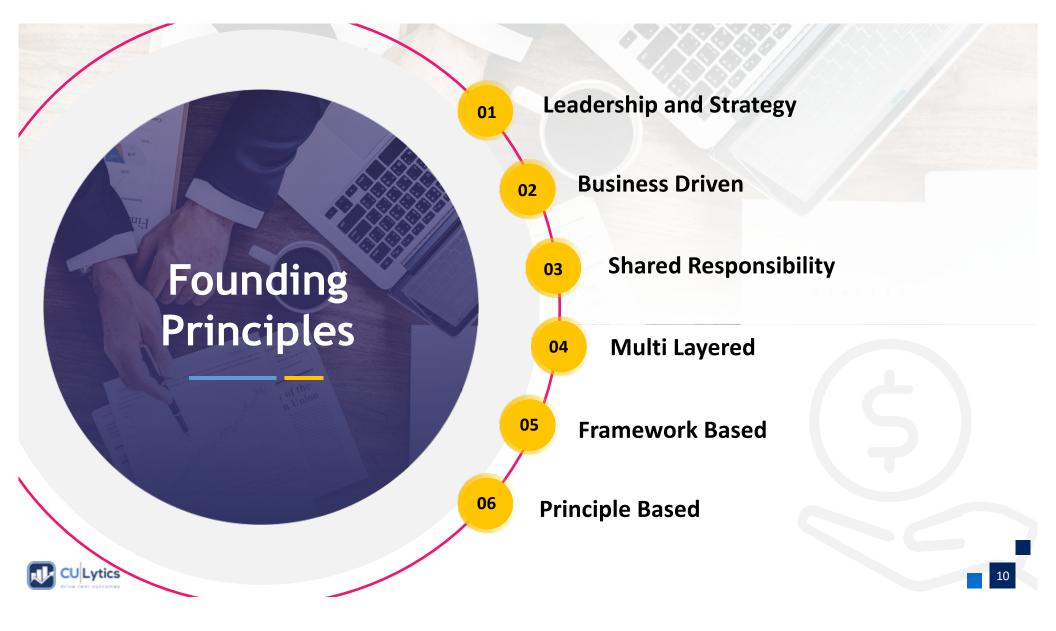

### Data Governance

Manage data better according to policies and best practices.

Reference : DAMA - DMBOK