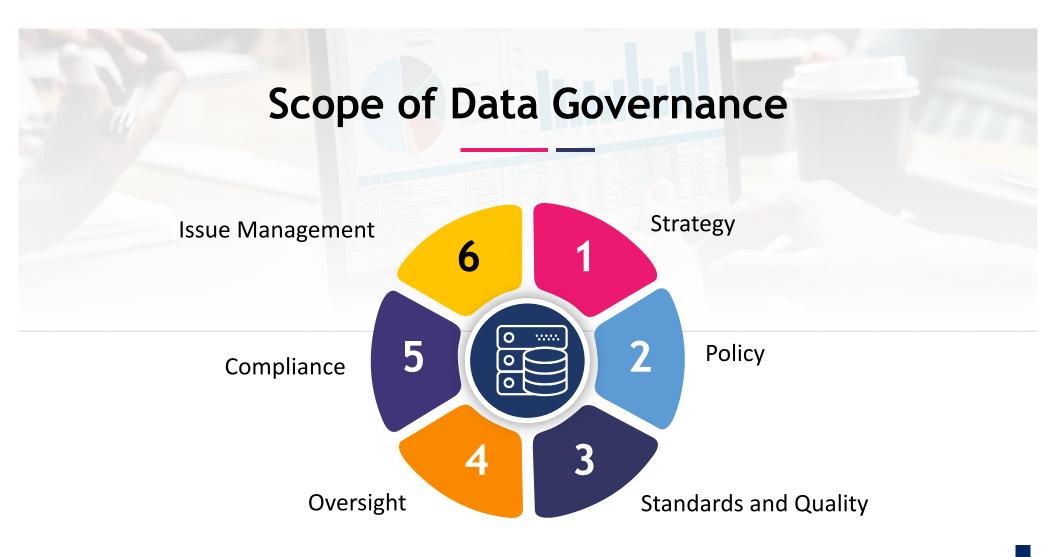

### Data Governance

Manage data better according to policies and best practices.

Reference : DAMA - DMBOK