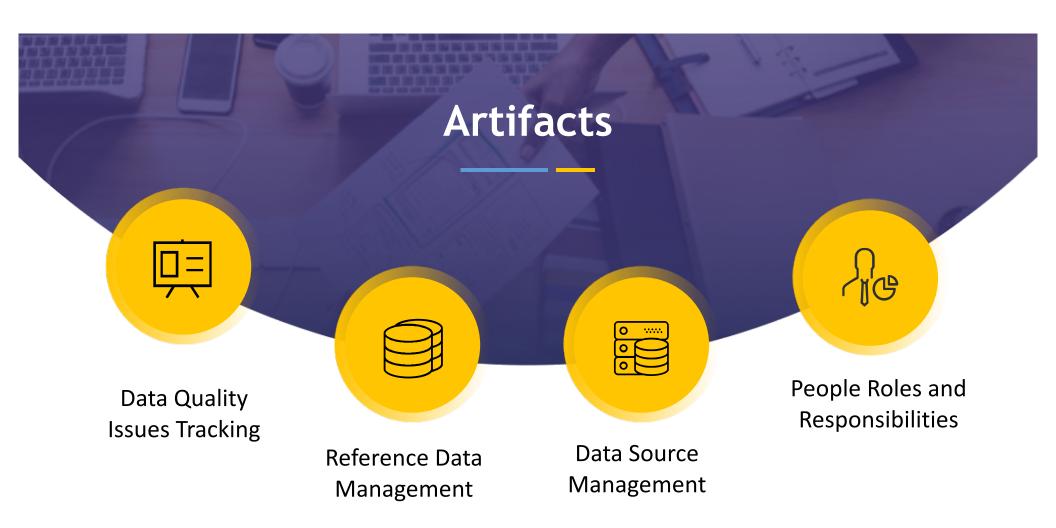

### Data Governance

Manage data better according to policies and best practices.

Reference : DAMA - DMBOK

## Data Governance Maturity Model?