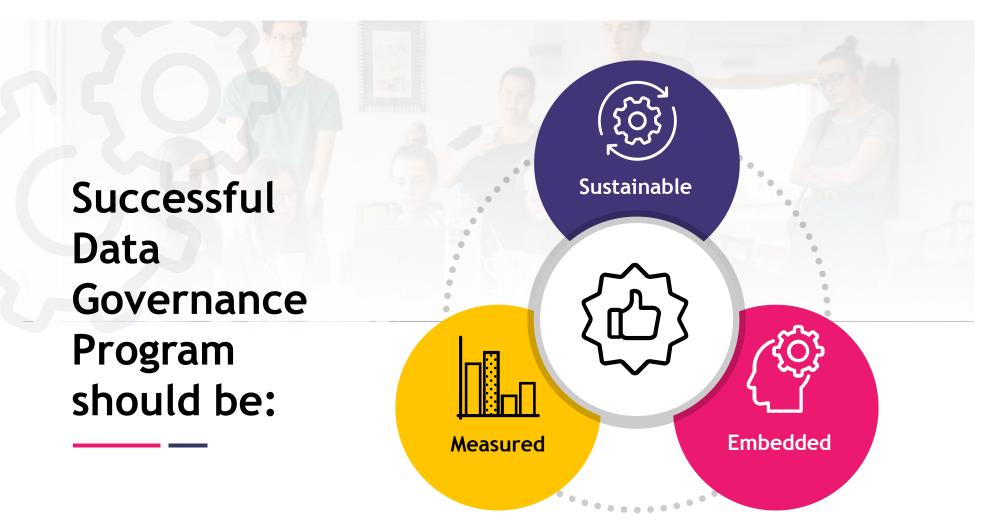

### Data Governance

Manage data better according to policies and best practices.

Reference : DAMA - DMBOK