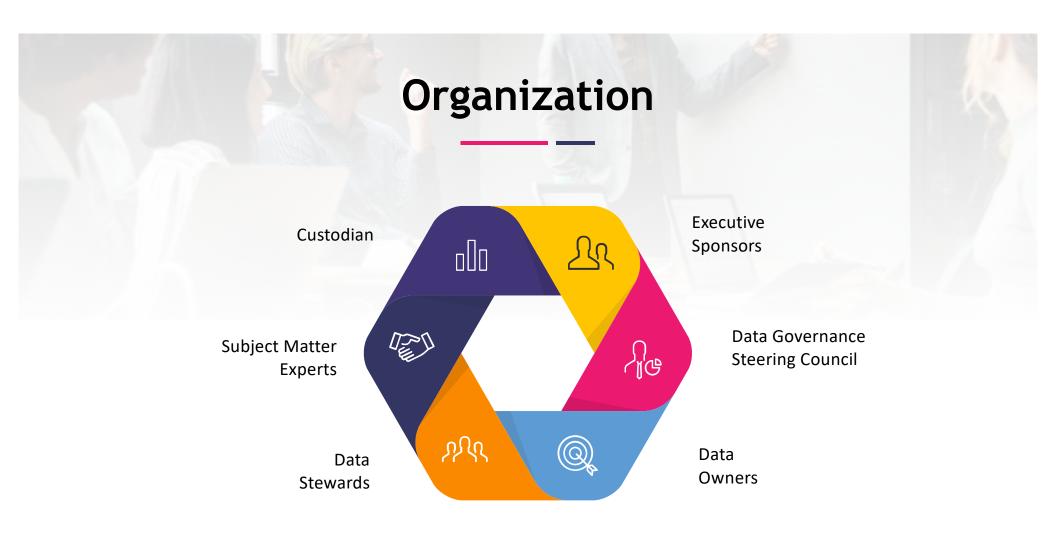

### Data Governance

Manage data better according to policies and best practices.

Reference : DAMA - DMBOK

## Data Governance Maturity Model?