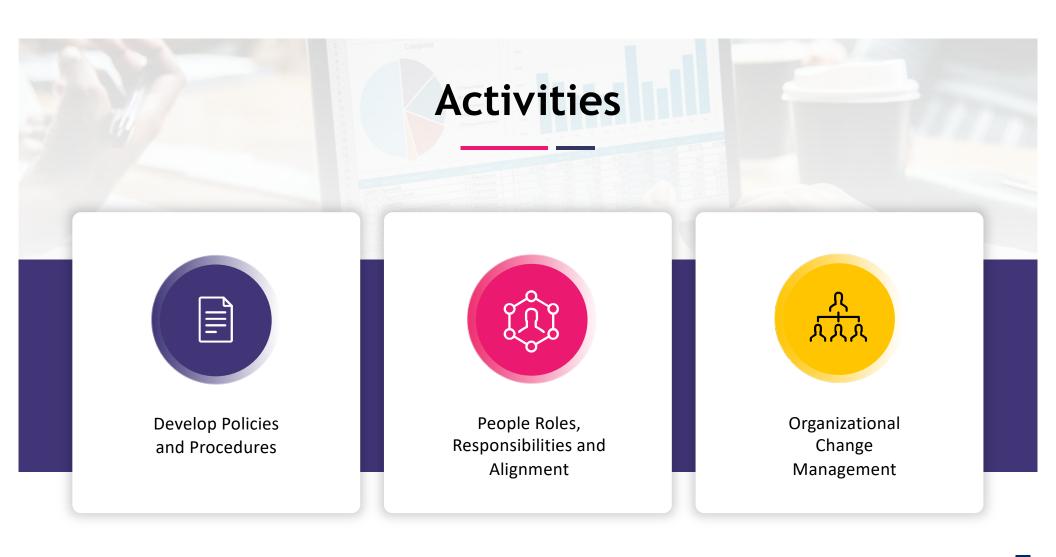

### Data Governance

Manage data better according to policies and best practices.

Reference : DAMA - DMBOK

## Data Governance Maturity Model?