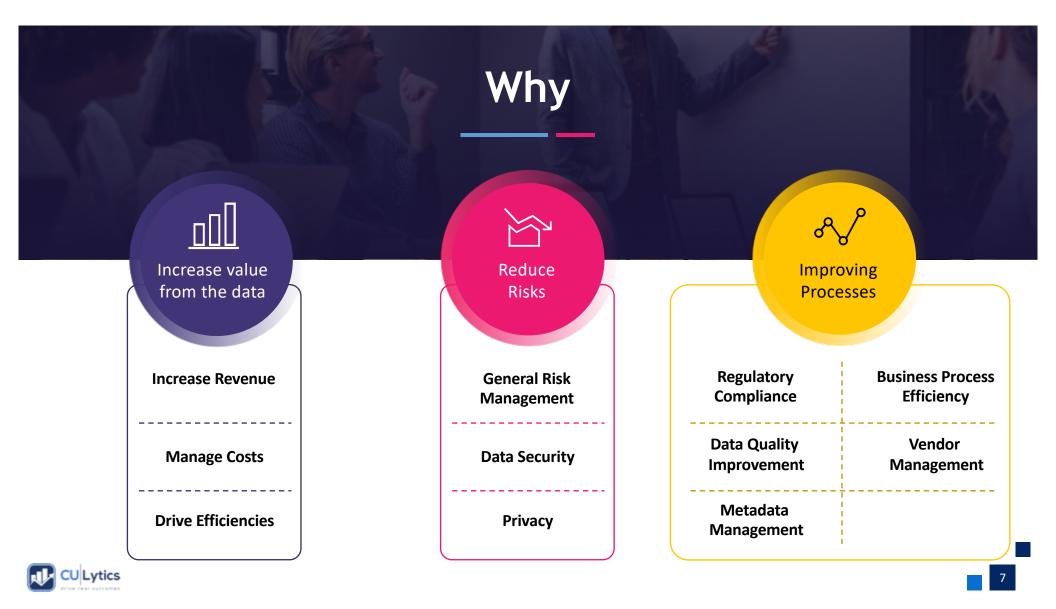

### Data Governance

Manage data better according to policies and best practices.

Reference : DAMA - DMBOK