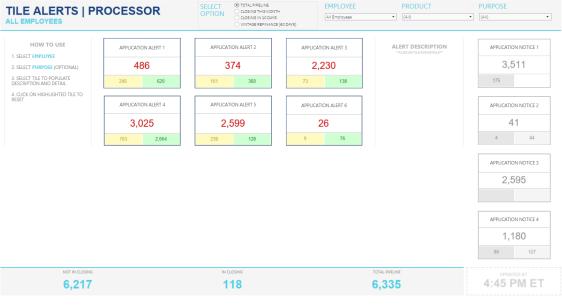

## WIREFRAMES TAKE MORE THAN AN HOUR THE DESIGN (PT 1)

- Partnered with leadership to confirm content & definitions
- Partnered with SMEs to ensure accuracy
- Continued development as we received feedback and monitored usage
- Good Product, Great functionality, Little use

| LO Pipeline Management Dashboard |                |                                  |                                                                                                                                |                                    |                                      | LO Pipeline     | Total in Fullfillment | In Fullfillment, CD Sent |
|----------------------------------|----------------|----------------------------------|--------------------------------------------------------------------------------------------------------------------------------|------------------------------------|--------------------------------------|-----------------|-----------------------|--------------------------|
| Employee                         | Div            | vision<br>ortgage                | Purpose<br>(All)                                                                                                               | Lock Status<br>(AII)               | Updated:<br>12/16/2020<br>3:15:27 PM | 2,101           | 6,141                 | 731                      |
| Accountat                        | oilities       | SLA T                            | argets and Requirements                                                                                                        |                                    | Needs Immediate Attention            | Needs Attention | Within SLA Target     | Total                    |
| Alert 1                          |                | SLA 1                            |                                                                                                                                | >7 days<br>5-7 days<br><5 days     | 797                                  | 449             | 5,168                 | 6,414                    |
| Alert 2                          |                | SLA 2                            |                                                                                                                                | < 3 days<br>3 - 4 days<br>> 4 days | 693                                  | 6               | 235                   | 934                      |
| Alert 3                          |                | SLA 3                            |                                                                                                                                | < 3 days<br>3 days<br>> 3 days     | 3                                    |                 | 53                    | 56                       |
| Alert 4                          |                | SLA 4                            |                                                                                                                                | < 3 days<br>3 days<br>> 3 days     | 942                                  | 2               | 115                   | 1,059                    |
| Alert 5                          |                | SLA 5                            |                                                                                                                                | < 3 days<br>3 - 4 days<br>> 4 days | 573                                  | 4               | 216                   | 793                      |
| Alert 6                          |                | SLA 6                            |                                                                                                                                | < 3 days<br>3 - 4 days<br>> 4 days | 274                                  | 1               | 30                    | 305                      |
| Alert 7                          |                | SLA 7                            |                                                                                                                                | > 4 days<br>3 - 4 days<br>< 3 days | 1,213                                | 225             | 565                   | 2,003                    |
| Alert 8                          |                | SLA 8                            |                                                                                                                                | > 5 days<br>4 - 5 days<br>< 4 days | 79                                   | 79              | 6,344                 | 6,502                    |
| Dir 1                            | Mgr 1<br>Mgr 2 | Emp 1<br>Emp 2<br>Emp 3<br>Emp 4 | 4,971 1,039 125<br>4,971 1,039 124<br>4,971 1,039 112<br>4,971 1,039 104<br>4,971 1,039 84<br>4,971 1,039 79<br>4,971 1,039 74 |                                    |                                      |                 | -                     | View Loan Level Data     |