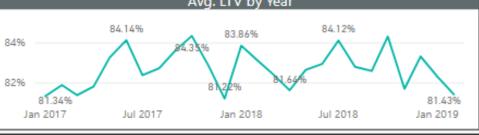

#### Auto Loan Production Dashboard

EXAMPLE DATA

All V

27,168 # of Apps **14,793**Total Funded #

\$17,689

Avg. Funded \$ Per App

5.57% Weighted Avg. Rate 417 Weighted Avg. FICO 60

Average Term

6.22

Avg. Days to Fund

82.76% Avg. LTV

| FundingLoanTerm<br>(groups) | #     | %<br><b>~</b> | Weighted<br>Avg. Rate |
|-----------------------------|-------|---------------|-----------------------|
| 60-71 Months                | 5300  | 35.83%        | 5.71%                 |
| 72-83 Months                | 4162  | 28.13%        | 5.49%                 |
| 48-59 Months                | 3180  | 21.50%        | 5.22%                 |
| 36-47 Months                | 1060  | 7.17%         | 5.44%                 |
| 24-35 Months                | 573   | 3.87%         | 5.74%                 |
| 84-95 Months                | 376   | 2.54%         | 6.35%                 |
| 96+ Months                  | 96    | 0.65%         | 5.08%                 |
| 12-23 Months                | 45    | 0.30%         | 3.95%                 |
| Other                       | 1     | 0.01%         | 6.99%                 |
| Total                       | 14793 | 100.00%       | 5.57%                 |