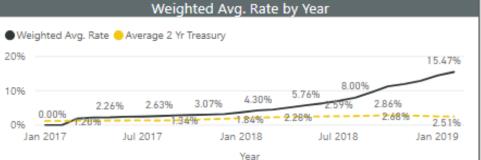

#### Auto Loan Production Dashboard

EXAMPLE DATA

All V

27,168 # of Apps **14,793**Total Funded #

\$17,689

Avg. Funded \$ Per App

5.57% Weighted Avg. Rate 417 Weighted Avg. FICO 60

Average Term

6.22

Avg. Days to Fund

82.76% Avg. LTV

| FundingLoanTerm<br>(groups) | #     | %<br><b>~</b> | Weighted<br>Avg. Rate |
|-----------------------------|-------|---------------|-----------------------|
| 60-71 Months                | 5300  | 35.83%        | 5.71%                 |
| 72-83 Months                | 4162  | 28.13%        | 5.49%                 |
| 48-59 Months                | 3180  | 21.50%        | 5.22%                 |
| 36-47 Months                | 1060  | 7.17%         | 5.44%                 |
| 24-35 Months                | 573   | 3.87%         | 5.74%                 |
| 84-95 Months                | 376   | 2.54%         | 6.35%                 |
| 96+ Months                  | 96    | 0.65%         | 5.08%                 |
| 12-23 Months                | 45    | 0.30%         | 3.95%                 |
| Other                       | 1     | 0.01%         | 6.99%                 |
| Total                       | 14793 | 100.00%       | 5.57%                 |