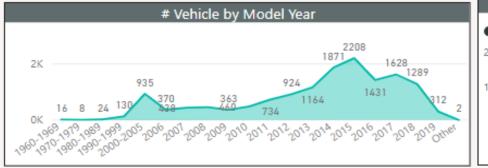

#### Auto Loan Production Dashboard

EXAMPLE DATA

All V

27,168 # of Apps **14,793**Total Funded #

\$17,689

Avg. Funded \$ Per App

5.57% Weighted Avg. Rate 417 Weighted Avg. FICO 60

Average Term