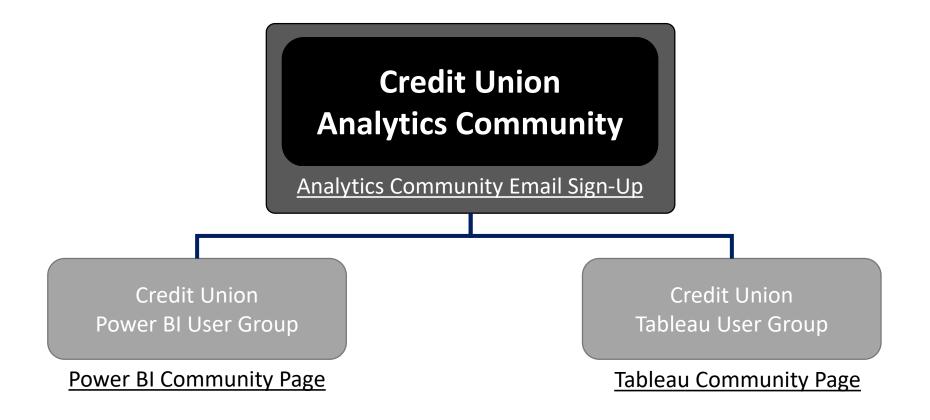

# What's Next for Analytics Groups?

Our user group content will operate a rotating schedule of webinars catering to:

- Credit Union Power BI User Group
- Credit Union Tableau User Group
- Technology-agnostic topics for all credit unions

#### **Analytics Community Email Sign-Up**

- Tableau Community page
- Power BI community page