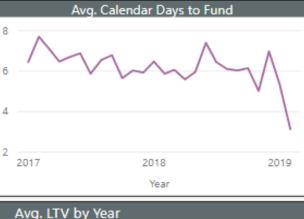

#### Auto Loan Production Dashboard

EXAMPLE DATA

All V

27,168 # of Apps **14,793**Total Funded #

\$17,689

Avg. Funded \$ Per App

5.57% Weighted Avg. Rate 417 Weighted Avg. FICO 60

Average Term

6.22

Avg. Days to Fund

82.76% Avg. LTV

| FundingLoanTerm<br>(groups) | #     | %<br><b>~</b> | Weighted<br>Avg. Rate |
|-----------------------------|-------|---------------|-----------------------|
| 60-71 Months                | 5300  | 35.83%        | 5.71%                 |
| 72-83 Months                | 4162  | 28.13%        | 5.49%                 |
| 48-59 Months                | 3180  | 21.50%        | 5.22%                 |
| 36-47 Months                | 1060  | 7.17%         | 5.44%                 |
| 24-35 Months                | 573   | 3.87%         | 5.74%                 |
| 84-95 Months                | 376   | 2.54%         | 6.35%                 |
| 96+ Months                  | 96    | 0.65%         | 5.08%                 |
| 12-23 Months                | 45    | 0.30%         | 3.95%                 |
| Other                       | 1     | 0.01%         | 6.99%                 |
| Total                       | 14793 | 100.00%       | 5.57%                 |