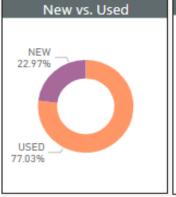

#### Auto Loan Production Dashboard

EXAMPLE DATA

All V

27,168 # of Apps **14,793**Total Funded #

\$17,689

Avg. Funded \$ Per App

5.57% Weighted Avg. Rate 417 Weighted Avg. FICO 60

Average Term