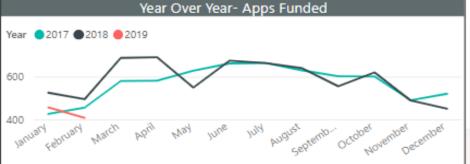

#### Auto Loan Production Dashboard

EXAMPLE DATA

All V

27,168 # of Apps **14,793**Total Funded #

\$17,689

Avg. Funded \$ Per App

5.57% Weighted Avg. Rate 417 Weighted Avg. FICO 60

Average Term