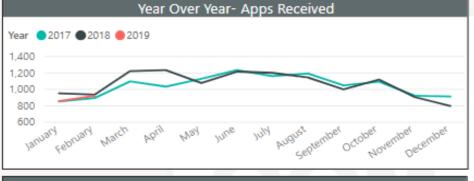

#### Auto Loan Production Dashboard

EXAMPLE DATA

All V

27,168 # of Apps **14,793**Total Funded #

\$17,689

Avg. Funded \$ Per App

5.57% Weighted Avg. Rate 417 Weighted Avg. FICO 60

Average Term