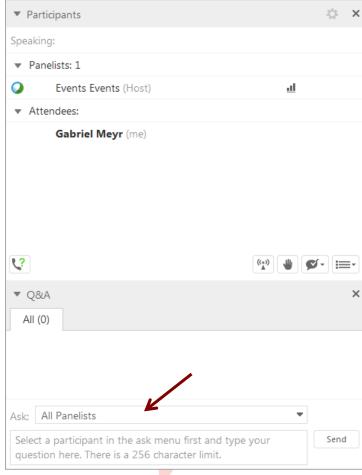

# We Encourage Questions

Use the

#### **Questions Box**

located on the right side of the screen, to type your comments or questions.