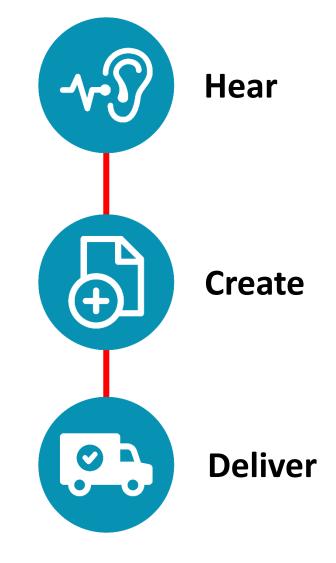

# The Filene Method: Making Innovation Real

- 1. Gather Insights
- 2. Develop Empathy
- 3. Identify the Problem
- 4. Ideate Solutions
- 5. Prototype and Test on Idea
- 6. Report what you've Learned