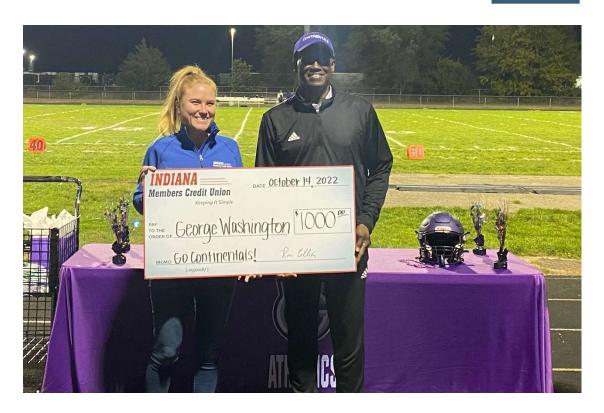

## INDIANA MEMBERS CREDIT UNION CONTRIBUTES \$1,000 TO GEORGE WASHINGTON HIGH SCHOOL

(Indianapolis, IN, January 18, 2023) Indiana Members Credit Union (IMCU) presented a check for \$1,000 to George Washington High School (Indianapolis, Indiana) as part of an ongoing school spirit debit card program. The partnership allows George Washington fans the opportunity to show their school spirit and support the athletic program by signing up for a Continentals themed debit card. Every time the card is used as a signature based transaction, George Washington Athletics benefits. The more cards that are in use, the larger the contribution. Since beginning the program in 2021, George Washington High School has earned \$2,000 through this IMCU giveback program.

Amber Coryell, Business Development Officer, IMCU, presented the check to Scott Hicks, Athletic Director, George Washington High School, at the boys varsity football game on Friday, October 14, 2022

The card is available for issue to members at IMCU's 32 Indiana locations. The George Washington Continentals debit card is free to members with IMCU's free checking account and can be issued immediately through IMCU's Instant Issue program, which allows members to receive their debit cards on the spot. Help support George Washington High School and visit any IMCU Branch location or imcu.com for details!

-more-

Keeping It Simple

ІМСИ.СОМ

\*Pictured left to right: Amber Coryell, Business Development Officer, IMCU, and Scott Hicks, Athletic Director, George Washington High School.

\*Pictured is the Indiana Members Credit Union, George Washington Continentals debit card.