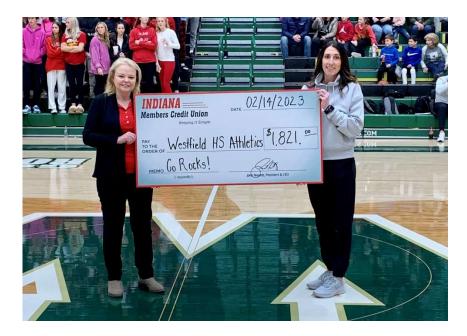

## INDIANA MEMBERS CREDIT UNION CONTRIBUTES \$1,821 TO WESTFIELD HIGH SCHOOL

(Indianapolis, IN, May 17, 2023) Indiana Members Credit Union (IMCU) recently presented a check for \$1,821 to Westfield High School (Westfield, Indiana) as part of an ongoing school spirit debit card program. The partnership allows Westfield fans the opportunity to show their school spirit and support the athletic program by signing up for a Rocks themed debit card. Every time the card is used as a signature based transaction, Westfield athletics benefits. The more cards that are in use, the larger the contribution. Since beginning the program in 2013, Westfield High School has earned \$20,373 through this IMCU giveback program.

Susie Box, Branch Manager, IMCU Westfield Branch, presented the check to Ginny Smith, Assistant Athletic Director, Westfield High School, at the boys varsity basketball game on February 14, 2023.

The card is available for issue to members at the IMCU Westfield Branch, 4005 Westfield Rd., as well as IMCU's other 31 Indiana locations. The IMCU Westfield Rocks debit card is free to members with IMCU's free checking account and can be issued immediately through IMCU's Instant Issue program, which allows members to receive their debit card on the spot. Help support Westfield High School and visit the IMCU Westfield Branch or imcu.com for details!

-more-

імси.сом

\*Pictured left to right: Susie Box, Branch Manager, IMCU Westfield Branch, and Ginny Smith, Assistant Athletic Director, Westfield High School.

\*Pictured is the Indiana Members Credit Union, Westfield Rocks debit card.