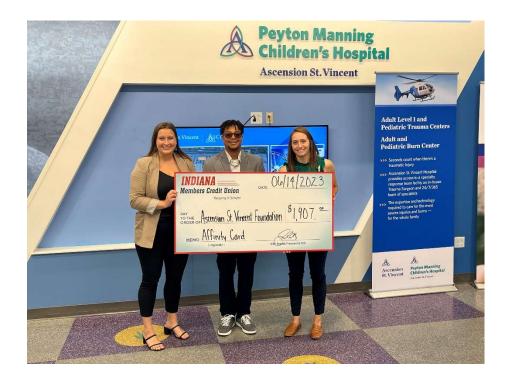

Abbi Cassady, Business Development Officer, IMCU, and George Bible, Branch Manager, IMCU College Park Branch, presented the check to Jennifer Loepker, Corporate Giving and Development Officer, Ascension St. Vincent Foundation, on Wednesday, June 14, 2023, at Ascension St. Vincent Hospital.

-more-

Keeping It Simple

IMCU.COM

\*Pictured left to right: Abbi Cassady, Business Development Officer, IMCU, George Bible, Branch Manager, IMCU College Park Branch, and Jennifer Loepker, Corporate Giving and Development Officer, Ascension St. Vincent Foundation.