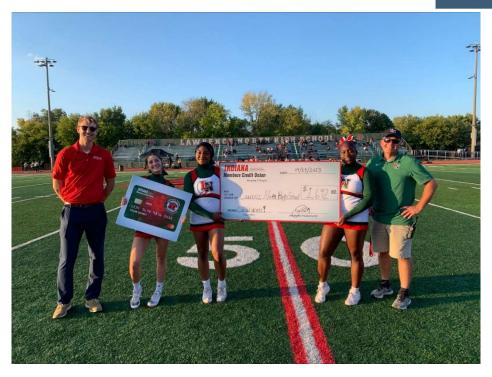

## INDIANA MEMBERS CREDIT UNION CONTRIBUTES \$1,692 TO LAWRENCE NORTH HIGH SCHOOL

(Indianapolis, IN, November 2, 2023) Indiana Members Credit Union (IMCU) recently presented a check for \$1,692 to Lawrence North High School (Indianapolis, IN) as part of an ongoing school spirit debit card program. The partnership allows Lawrence North fans the opportunity to show their school spirit and support the athletic program by signing up for a Wildcats themed debit card. Every time the card is used as a signature based transaction, Lawrence North athletics benefits. The more cards that are in use, the larger the contribution. Since beginning the program in 2014, Lawrence North High School has earned \$10,026 through this IMCU giveback program.

James Abbett, Business Development Officer, IMCU, presented the check to Michael Penrose, Athletic Director, Lawrence North High School, at the boys varsity football game on Friday, September 29, 2023.

-more-

Keeping It Simple

ІМСИ.СОМ

\*Pictured left to right: James Abbett, Business Development Officer, IMCU, Members of the Lawrence North High School Varsity Fall Cheerleading Squad, and Michael Penrose, Athletic Director, Lawrence North High School.