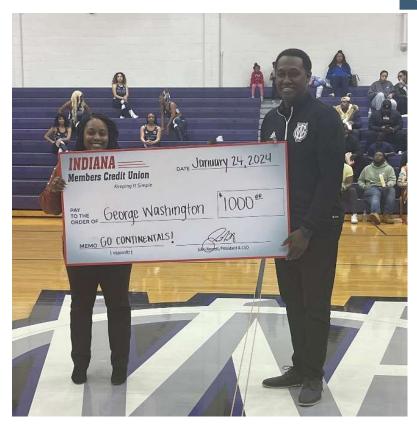

## INDIANA MEMBERS CREDIT UNION CONTRIBUTES \$1,000 TO GEORGE WASHINGTON HIGH SCHOOL

(Indianapolis, IN, March 21, 2024) Indiana Members Credit Union (IMCU) presented a check for \$1,000 to George Washington High School (Indianapolis, IN), as part of an ongoing school spirit debit card program. The partnership allows George Washington fans the opportunity to show their school spirit and support the athletic program by signing up for a Continentals themed debit card. Every time the card is used as a signature based transaction, George Washington Athletics benefits. The more cards that are in use, the larger the contribution. Since beginning the program in 2021, George Washington High School has earned \$3,000 through this IMCU giveback program. In 2023, IMCU has contributed a total of \$100,000 through its Giveback Debit Card Program.

Andrea Manns, Downtown Branch Manager, IMCU, presented the check to Scott Hicks, Athletic Director, George Washington High School, at the boys varsity basketball game on Wednesday, January 24, 2024.

The card is available for issue to members at IMCU's 31 Indiana locations. The George Washington Continentals debit card is free to members with IMCU's free checking account and can be issued immediately through IMCU's Instant Issue program, which allows members to receive their debit cards on the spot. Help support George Washington High School and visit any IMCU Branch location or imcu.com for details!

-more-

Keeping It Simple

ІМСИ.СОМ

\*Pictured left to right: Andrea Manns, Downtown Branch Manager, IMCU, and Scott Hicks, Athletic Director, George Washington High School.

\*Pictured is the Indiana Members Credit Union, George Washington Continentals debit card.