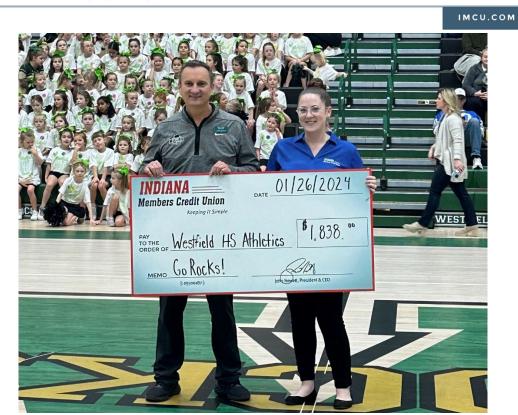

Lindsey Coe, Branch Manager, IMCU Westfield Branch, presented the check to Andy Tebbe, Athletic Director, Westfield High School, at the boys varsity basketball game on Friday, January 26, 2024.

The card is available for issue to members at the IMCU Westfield Branch, 4005 Westfield Rd., as well as IMCU's other 30 Indiana locations. The IMCU Westfield Rocks debit card is free to members with IMCU's free checking account and can be issued immediately through IMCU's Instant Issue program, which allows members to receive their debit card on the spot. Help support Westfield High School and visit the IMCU Westfield Branch or imcu.com for details!

-more-

Keeping It Simple

\*Pictured left to right: Andy Tebbe, Athletic Director, Westfield High School and Lindsey Coe, Branch Manager, IMCU Westfield Branch.

\*Pictured is the Indiana Members Credit Union, Westfield Rocks debit card.