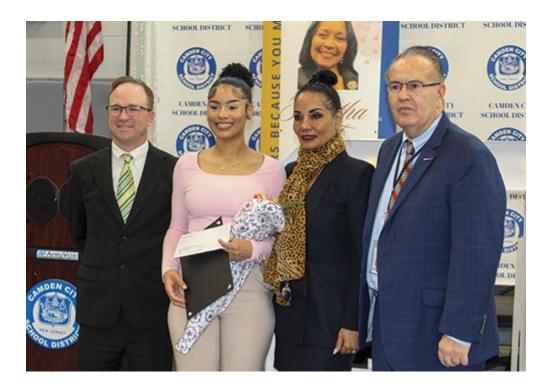

## First Harvest Supports Camden Youths Through The Martha F. Wilson Memorial Scholarship

Deptford, NJ – May 17, 2024 - First Harvest Credit Union has been proudly supporting the Martha F. Wilson Memorial Scholarship since its inception. This year's recipient is Bryanna Mahan, from Dr. Charles E. Brimm Medical Arts who exemplifies her community service, school spirit, and positive character traits through her academic achievements and longstanding community involvement efforts.

Photo from left to right: Mike Dinneen - First Harvest President & CEO; Bryanna Mahan -2024 Scholarship Recipient; Loretta Winters - First Harvest Chairperson; Kenneth Barnshaw - First Harvest SVP External Relations